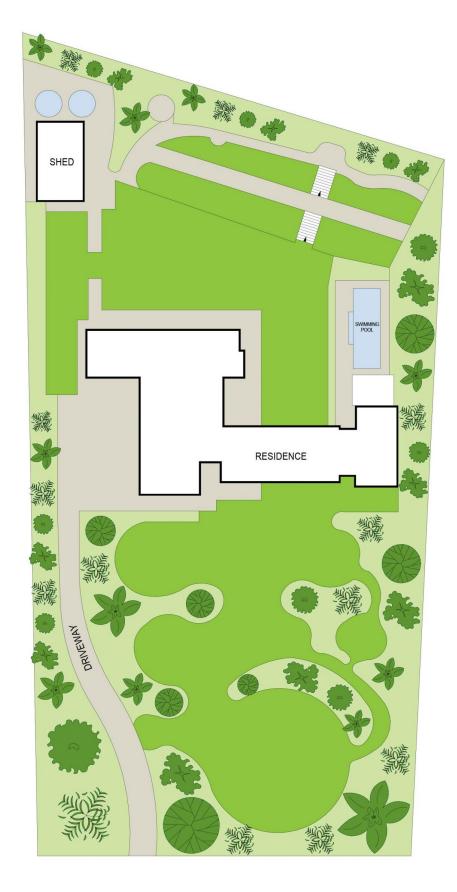

4 📭 3 🖺 4 🕰

Land Size: 4085 sqm

View: https://www.thepropertyshop.com.au/sale/n

sw/dubbo-orana/mudgee/residential/house/

7537058

Sara Perry 02 6372 2222

Andrew Palmer 02 6372 2222

SITE PLAN (NOT TO SCALE)