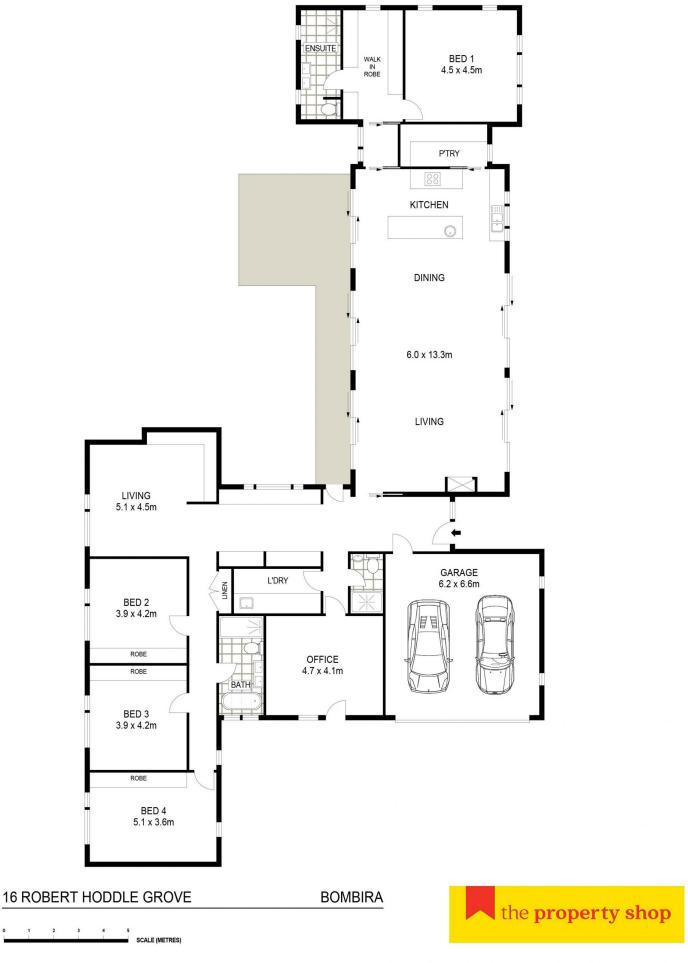

## 16 Robert Hoddle Grove Mudgee NSW

Located in the tightly held original Bombira precinct, this home is a true masterpiece of design and craftsmanship. It offers a luxurious and comfortable lifestyle for families who appreciate quality and attention to detail.

- Architect designed by Cameron Anderson and built to the highest standards by Penney Constructions, with an intimate attention to detail
- Exceptional entertainers home on 4085m2 of exquisitely landscaped gardens
- With a spacious and functional floorplan, the home takes full advantage of inviting the outdoors in. Large double glazed windows throughout with the option of opening to triple the size of a normal window or door, allowing all of the sounds and feels of nature to transport you to a tranquil oasis
- Contemporary kitchen with luxury finishes including stone benchtops and butlers pantry
- High raked ceilings with custom detailing, square set cornices and travertine flooring throughout add to the luxury and create a sense of grandeur
- At home office space with it's own external entry, this space could also offer a 5th bedroom if needed or a 3rd

4 📭 3 🖺 4 🕰

Land Size: 4085 sqm

View: https://www.thepropertyshop.com.au/sale/n

sw/dubbo-orana/mudgee/residential/house/

7537058

Sara Perry 02 6372 2222

Andrew Palmer 02 6372 2222

SITE PLAN (NOT TO SCALE)