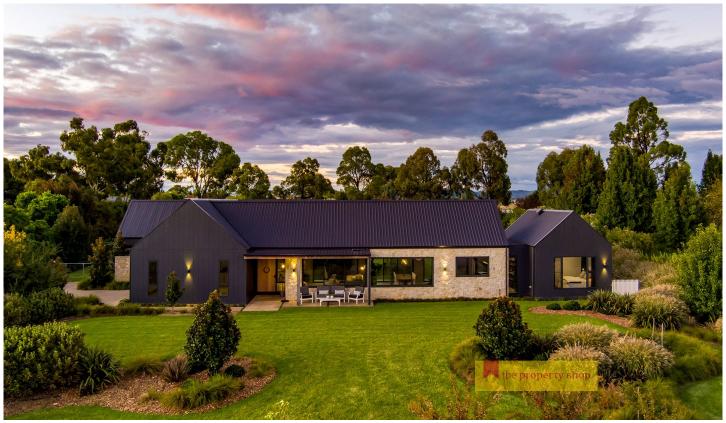

## 16 Robert Hoddle Grove Mudgee NSW

Located in the tightly held original Bombira precinct, this home is a true masterpiece of design and craftsmanship. It offers a luxurious and comfortable lifestyle for families who appreciate quality and attention to detail.

- Architect designed by Cameron Anderson and built to the highest standards by Penney Constructions, with an intimate attention to detail
- Exceptional entertainers home on 4085m2 of exquisitely landscaped gardens
- With a spacious and functional floorplan, the home takes full advantage of inviting the outdoors in. Large double glazed windows throughout with the option of opening to triple the size of a normal window or door, allowing all of the sounds and feels of nature to transport you to a tranquil oasis
- Contemporary kitchen with luxury finishes including stone benchtops and butlers pantry
- High raked ceilings with custom detailing, square set cornices and travertine flooring throughout add to the luxury and create a sense of grandeur
- At home office space with it's own external entry, this space could also offer a 5th bedroom if needed or a 3rd