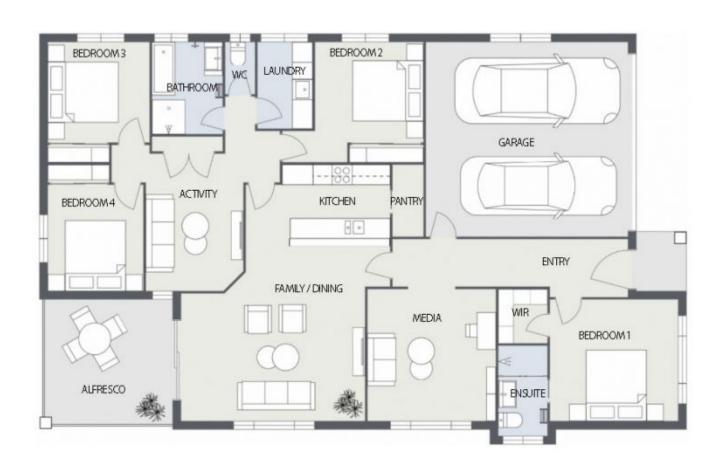

## 16 Suttor Avenue Mudgee NSW

We are excited to present to you a stunning brand-new four-bedroom home that is move-in ready. This spacious and well-designed property is sure to impress with its modern finishes and thoughtful layout.

- Offering four spacious bedrooms with built-in wardrobes and plenty of natural light
- Modern and practical kitchen, featuring stone bench tops, walk-in pantry, and gas-cooktop
- The option of multiple living areas, ideal for the growing family
- Stay comfortable year-round with ducted air-conditioning throughout
- Fully covered alfresco tiled area overlooking your low-maintenance yard
- Enjoy a backyard big enough for kids to run around and plenty of room for your dream shed