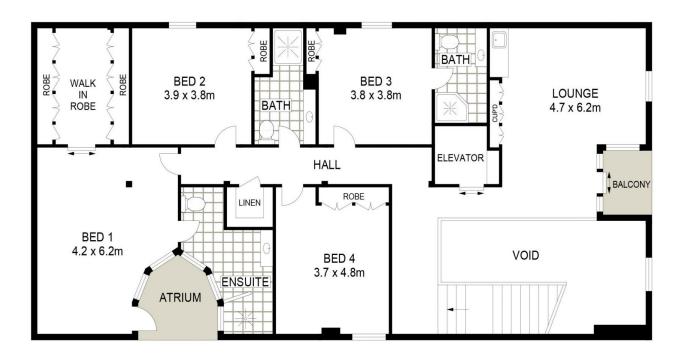

## **UPPER LEVEL**

The meticulously crafted conversion offers a stunning blend of historic character and modern elegance with expansive living spaces, five bedrooms, four bathrooms, a dedicated home office, and luxury finishes throughout.

Set over two floors with a whisper-quiet internal lift the home has been carefully designed to comfortably accommodate the largest family or equally as well -downsizers that need extra space for visiting friends and family.