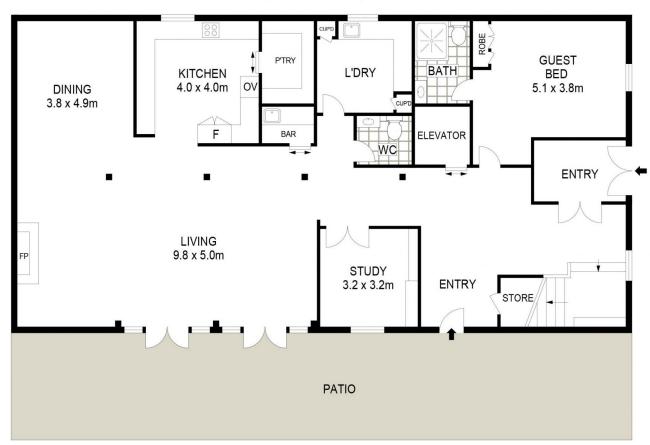

## **LOWER LEVEL**

SITE PLAN

1 LEWIS STREET BOCOBLE

Downstairs soaring ceilings, large windows, and skylights, flood the home with natural light, the expansive open plan living room with separate entertainer's bar, flows seamlessly to a wide north-facing entertaining terrace overlooking private low maintenance gardens. The beautifully appointed kitchen with integrated fridge freezers, walk-in pantry is finished with quality appliances and