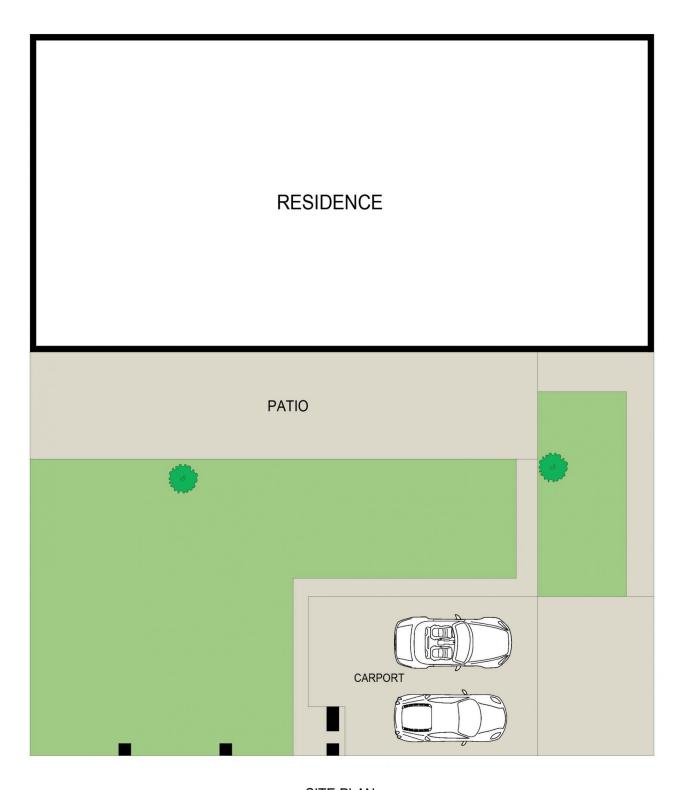

mfortably accommodate the largest family or equally as well -downsizers that need extra space for visiting friends and family.

Downstairs soaring ceilings, large windows, and skylights, flood the home with natural light, the expansive open plan living room with separate entertainer's bar, flows seamlessly to a wide north-facing entertaining terrace overlooking private low maintenance gardens. The beautifully appointed kitchen with integrated fridge freezers, walk-in pantry is finished with quality appliances and

5 📭 4 🖺 2 🗬

**Building Size**: 440 sqm **Land Size**: 503 sqm

View : https://www.thepropertyshop.com.au/sal

e/nsw/dubbo-orana/mudgee/residential/house/7528741

nouse//528/2



Andrew Palmer 02 6372 2222



Sara Perry 02 6372 2222



## **UPPER LEVEL**



## **LOWER LEVEL**





SITE PLAN

1 LEWIS STREET BOCOBLE