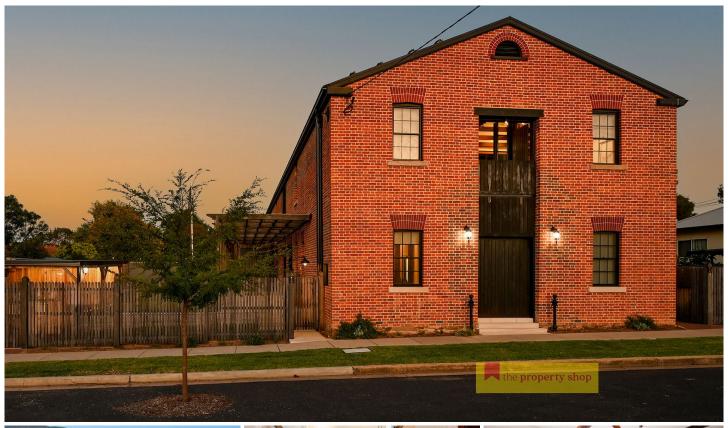

## 1 Lewis Street Mudgee NSW

Welcome to 1 Lewis Street, Mudgee. Formerly an imposing circa 1863 warehouse transformed into a luxurious and grand two-storey residence on the fringe of Mudgee's vibrant CBD.

The meticulously crafted conversion offers a stunning blend of historic character and modern elegance with expansive living spaces, five bedrooms, four bathrooms, a dedicated home office, and luxury finishes throughout.

Downstairs soaring ceilings, large windows, and skylights, flood the home with natural light, the expansive open plan living room with separate entertainer's bar, flows seamlessly to a wide north-facing entertaining terrace overlooking private low maintenance gardens. The beautifully appointed kitchen with integrated fridge freezers, walk-in pantry is finished with quality appliances and