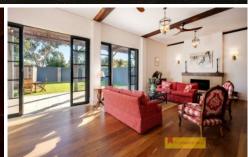

Downstairs soaring ceilings, large windows, and skylights, flood the home with natural light, the expansive open plan living room with separate entertainer's bar, flows seamlessly to a wide north-facing entertaining terrace overlooking private low maintenance gardens. The beautifully appointed kitchen with integrated fridge freezers, walk-in pantry is finished with quality appliances and