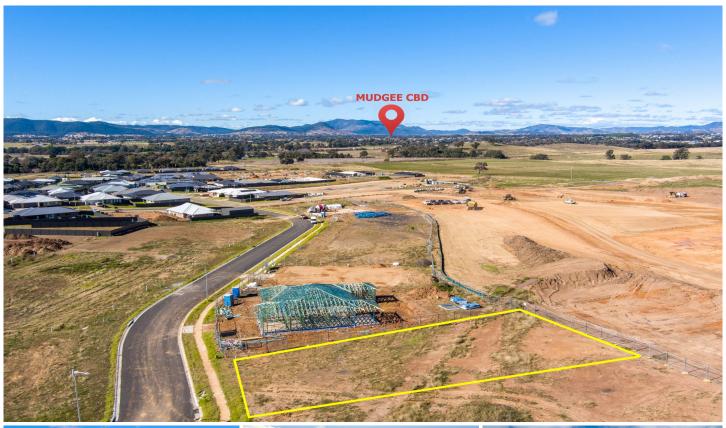

## 42 Suttor Avenue Mudgee NSW

Presenting a unique opportunity to secure a brand new home of your liking with pleasant surrounds and elevated views of Mudgee's rolling hills. This brand-new house and land package is positioned on a huge 956 sqm block in the popular Caerleon Estate, so close to family-friendly parks and towns convenience!

4 🚐 2 🚍 2 🚍

**Price** : \$ 280,000 **Land Size** : 956 sqm

**View**: https://www.thepropertyshop.com.au/sale/n sw/dubbo-orana/mudgee/residential/land/75

08984

Alyse Pilley 02 6372 2222

Annie Christensen 02 6372 2222