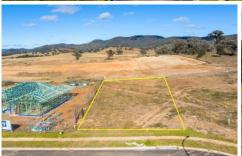

## 42 Suttor Avenue Mudgee NSW

Presenting a unique opportunity to secure a brand new home of your liking with pleasant surrounds and elevated views of Mudgee's rolling hills. This brand-new house and land package is positioned on a huge 956 sqm block in the popular Caerleon Estate, so close to family-friendly parks and towns convenience!

4 🚐 2 🚍 2 🚍

**Price** : \$ 280,000 **Land Size** : 956 sqm

**View**: https://www.thepropertyshop.com.au/sale/n sw/dubbo-orana/mudgee/residential/land/75

08984

Alyse Pilley 02 6372 2222

Annie Christensen 02 6372 2222