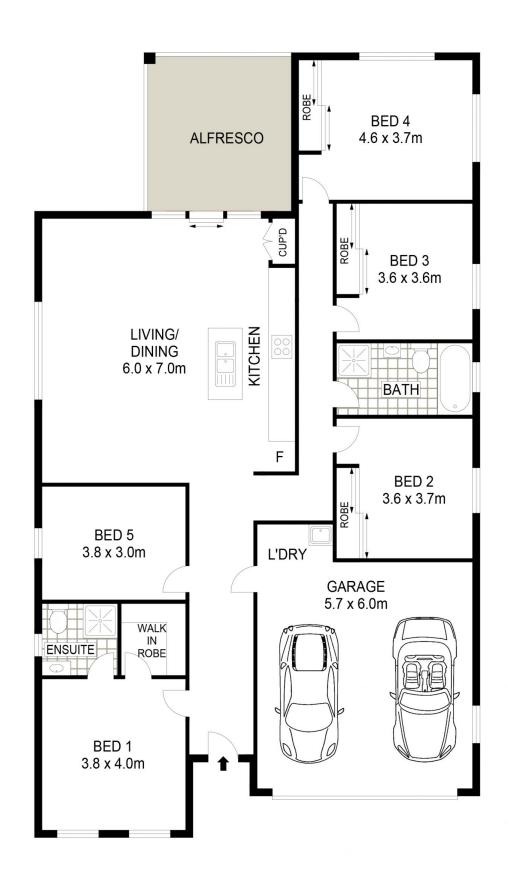

## 47 Banjo Paterson Avenue Mudgee NSW

Perfectly positioned in a family-friendly estate. This property is ideal for families looking to up size to a larger home with a generous yard. Comprising of five bedrooms, two bathrooms, and a spacious open-plan living area just a short distance from parks, schools and shops.

- Master bedroom features a generous walk-in robe and ensuite
- Four additional bedrooms, three with built-in robes
- Gorgeous wide entry hallway
- Open-plan living, dining, and kitchen area flows to alfresco
- Modern kitchen presenting quality appliances, lots of storage and a breakfast bar
- Contemporary bathrooms featuring bathtub, shower and vanity
- Split system air conditioning to keep the entire family comfortable year round
- Covered outdoor entertaining area, flowing effortlessly from indoor kitchen area perfect for hosting family and friends with amazing views
- Double lock up garage with internal access for convenience