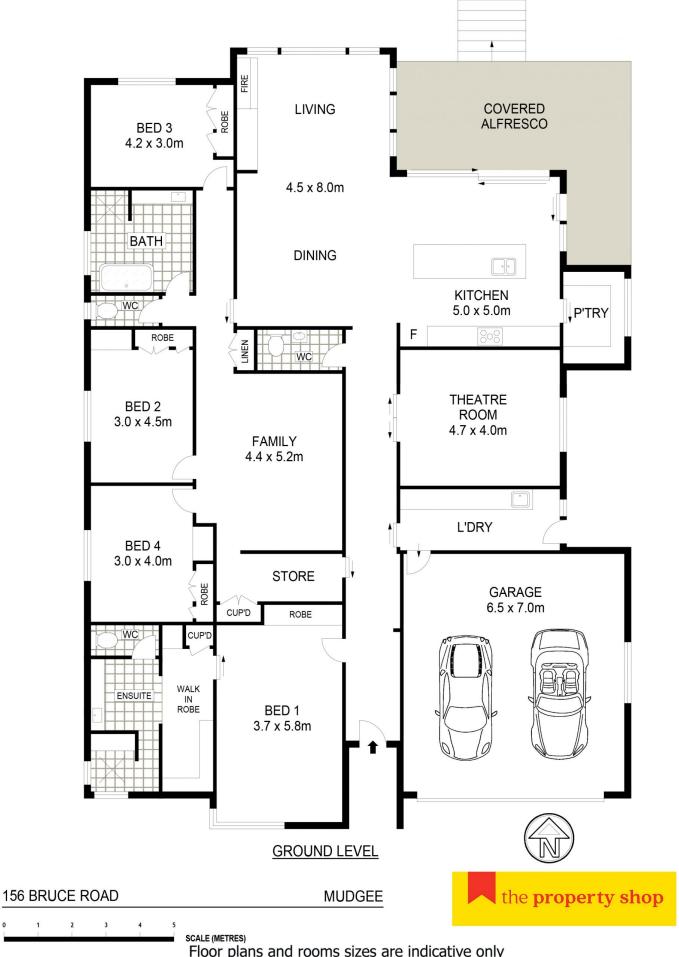

## 156 Bruce Road Mudgee NSW

Soaring 3m ceilings, expansive living spaces and luxurious finishes deliver the WOW to this outstanding family home. Meticulously planned and perfectly executed to accommodate relaxed modern living.

- High ceilings and generous rooms create a relaxed, sophisticated flow through the home
- Multiple living spaces provide room for the whole family and extras
- The exquisite kitchen is the hub of the home, seamlessly connected to indoor and outdoor living
- Opulent king-sized main bedroom with large walk-in robe and ensuite
- Three large additional bedrooms with custom cabinetry
- An expansive alfresco entertaining deck captures delightful northerly views
- Beautifully finished bathrooms, dedicated study area
- Private landscaped garden planted with mature trees and shrubs
- Ideally situated in the popular South Mudgee area just moments away from St Matthews High School