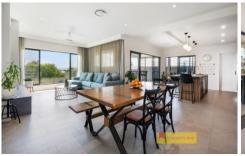

- High ceilings and generous rooms create a relaxed, sophisticated flow through the home
- Multiple living spaces provide room for the whole family and extras
- The exquisite kitchen is the hub of the home, seamlessly connected to indoor and outdoor living
- Opulent king-sized main bedroom with large walk-in robe and ensuite
- Three large additional bedrooms with custom cabinetry
- An expansive alfresco entertaining deck captures delightful northerly views
- Beautifully finished bathrooms, dedicated study area
- Private landscaped garden planted with mature trees and shrubs
- Ideally situated in the popular South Mudgee area just moments away from St Matthews High School