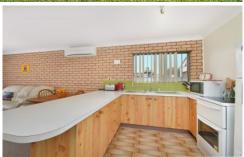

- Featuring two large bedrooms
- Open plan kitchen and living with reverse cycle A/C
- Modern light filled bathroom
- Large laundry with external access to low maintenance backyard
- Carport for each unit and additional off-street parking
- Tenants in place at \$320 per week
- Both units sitting on a 595sqm block