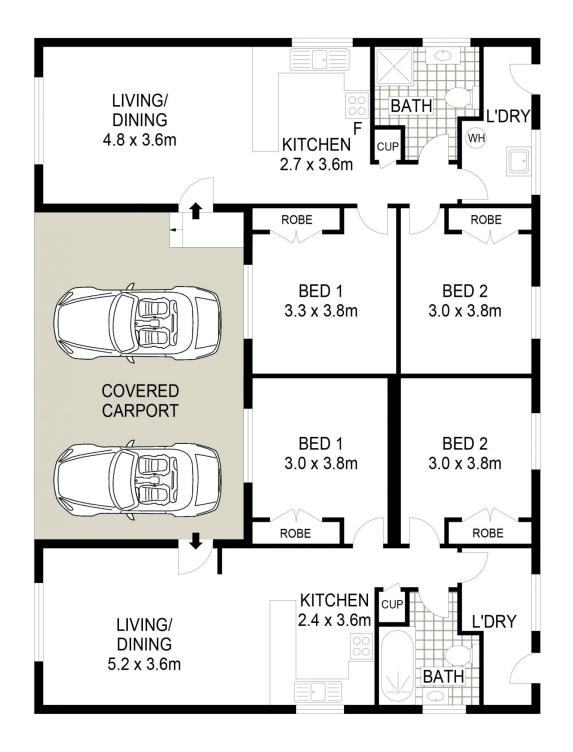

## 1/127A Gladstone Street Mudgee NSW

Ideally located is this spacious double-brick two bedroom north facing semi. Located just a few blocks from the main street this property is ideal for an investor with an instant return and tenants in place, downsizers or a first home buyer at entry level.

- Featuring two large bedrooms
- Open plan kitchen and living with reverse cycle A/C
- Modern light filled bathroom
- Large laundry with external access to low maintenance backyard
- Carport for each unit and additional off-street parking
- Tenants in place at \$320 per week
- Both units sitting on a 595sqm block

## **GROUND LEVEL**