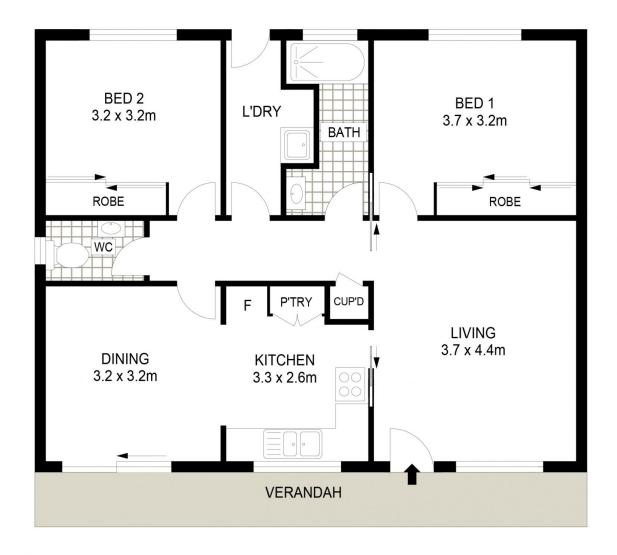

## 2/10 Roth Court Mudgee NSW

Two bedroom unit in quiet cul-de-sac.

- Two bedrooms both with built in wardrobes
- Renovated kitchen with ample cupboard space
- Reverse cycle air conditioning & ceiling fans throughout
- North facing front patio & established garden
- Secure low maintenance rear yard
- Carport with with lock up storage cupboard
- This property is NOT furnished
- Pets on application
- Electricity is the responsibility of the tenant

## **GROUND LEVEL**

Floor plans and rooms sizes are indicative only