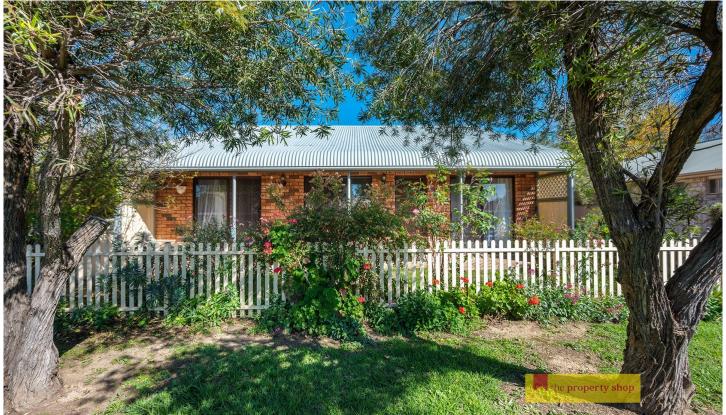

## 2/10 Roth Court Mudgee NSW

Two bedroom unit in quiet cul-de-sac.

- Two bedrooms both with built in wardrobes
- Renovated kitchen with ample cupboard space
- Reverse cycle air conditioning & ceiling fans throughout
- North facing front patio & established garden
- Secure low maintenance rear yard
- Carport with with lock up storage cupboard
- This property is NOT furnished
- Pets on application
- Electricity is the responsibility of the tenant