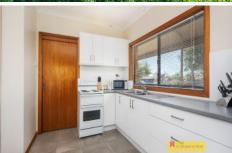

## 2/10 Roth Court Mudgee NSW

Two bedroom unit in quiet cul-de-sac.

- Two bedrooms both with built in wardrobes
- Renovated kitchen with ample cupboard space
- Reverse cycle air conditioning & ceiling fans throughout
- North facing front patio & established garden
- Secure low maintenance rear yard
- Carport with with lock up storage cupboard
- This property is NOT furnished
- Pets on application
- Electricity is the responsibility of the tenant