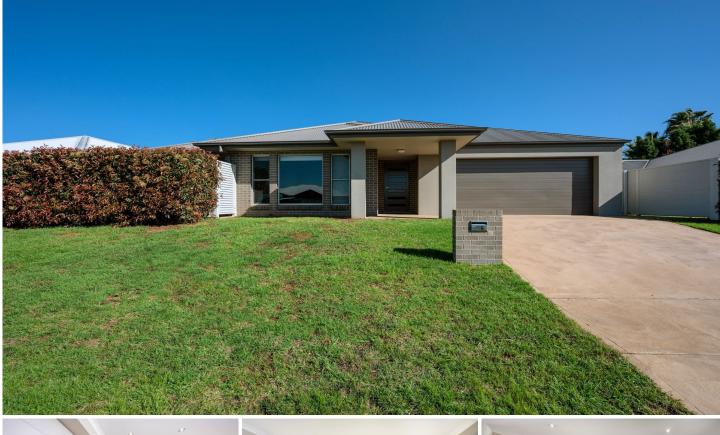

## 4 Chappell Close Mudgee NSW

- Near new home completed to the highest standard throughout

- Three bedrooms, master with a walk in wardrobe and ensuite

Well appointed kitchen with butlers pantry and dishwasher
Open plan living space opening to undercover alfresco area

- Ducted heating and cooling

- Remote accessible garage and enclosed yard
- Pets not permitted
- This property is NOT furnished

- Water & Electricity costs are the responsibility of the tenant

3 🎮 2 🚔 1 🚘