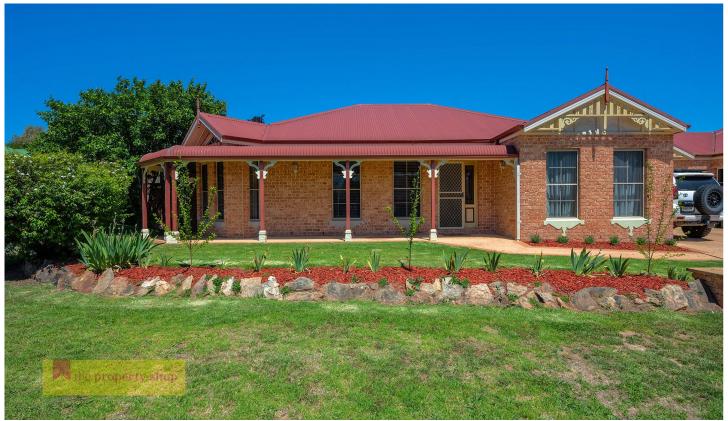

## 15B Phillip Close Mudgee NSW

Sitting elevated, in a quiet and leafy street in South Mudgee, this neatly presented unit

- Beautifully presented 3 bedroom brick veneer unit
- Well proportioned bedrooms throughout, all with built in robes
- Light filled front facing living area
- Very functional kitchen /dining area has electric stove, dishwasher & ample storage cupboards
- Spacious bathroom & separate toilet
- Secure low maintenance rear yard has garden shed & undercover access to single vehicle garage with auto door opener
- This property is NOT furnished
- Water & Electricity costs are the responsibility of the tenant
- Pets on application