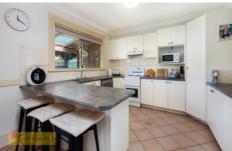

## 15B Phillip Close Mudgee NSW

Sitting elevated, in a quiet and leafy street in South Mudgee, this neatly presented unit

- Beautifully presented 3 bedroom brick veneer unit
- Well proportioned bedrooms throughout, all with built in robes
- Light filled front facing living area
- Very functional kitchen /dining area has electric stove, dishwasher & ample storage cupboards
- Spacious bathroom & separate toilet
- Secure low maintenance rear yard has garden shed & undercover access to single vehicle garage with auto door opener
- This property is NOT furnished
- Water & Electricity costs are the responsibility of the tenant
- Pets on application