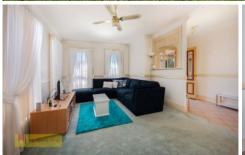

## 15B Phillip Close Mudgee NSW

Sitting elevated, in a quiet and leafy street in South Mudgee, this neatly presented unit

- Beautifully presented 3 bedroom brick veneer unit
- Well proportioned bedrooms throughout, all with built in robes
- Light filled front facing living area
- Very functional kitchen /dining area has electric stove, dishwasher & ample storage cupboards
- Spacious bathroom & separate toilet
- Secure low maintenance rear yard has garden shed & undercover access to single vehicle garage with auto door opener
- This property is NOT furnished
- Water & Electricity costs are the responsibility of the tenant
- Pets on application