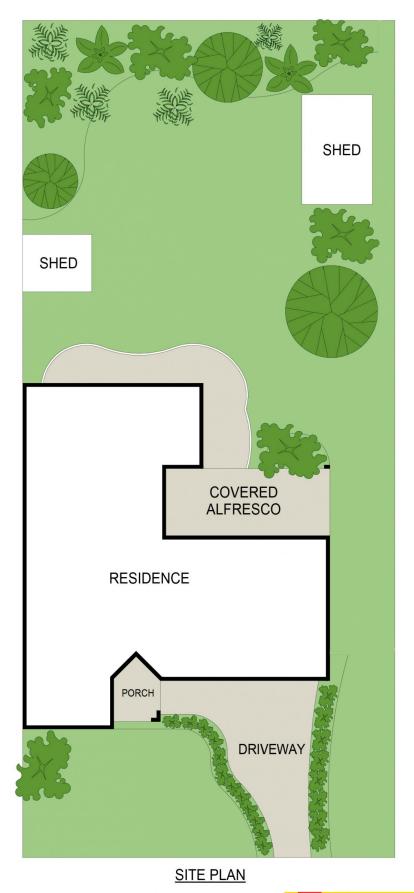

## 8 Woodside Close Mudgee NSW

Situated in the forever popular South Mudgee just a stone's throw from the Mudgee golf course, this three bedroom two bathroom home is surrounded by manicured established gardens with plenty of room for the entire family.

- Spacious main bedroom filled with natural light, walk-in-robe and ensuite
- Additional 3 bedrooms all generous in size and with built in robes
- Multiple and spacious living areas with plenty of room for the whole family
- Galley style kitchen with loads of storage space
- Climate control catered for with ducted A/C & reverse cycle air conditioning, ceiling fans throughout plus a wood fire heater
- Expansive covered outdoor entertaining area overlooking established and manicured gardens
- Double lock up garage with electric roller door access, internal access and designated work shop space
- Situated on a 985 sqm approx block with side yard access to the lock up shed
- Additional bonus of solar panels to help reduce the pesky electricity bills

3 📭 2 🖺 3 🗬

**Price** : \$ 760,000 **Land Size** : 985 sqm

View: https://www.thepropertyshop.com.au/sale/n

sw/dubbo-orana/mudgee/residential/house/

7369535

David Goldring 02 6372 2222

**Ashley Olsen 02 6372 2222** 