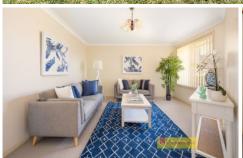

- Spacious main bedroom filled with natural light, walk-in-robe and ensuite
- Additional 3 bedrooms all generous in size and with built in robes
- Multiple and spacious living areas with plenty of room for the whole family
- Galley style kitchen with loads of storage space
- Climate control catered for with ducted A/C & reverse cycle air conditioning, ceiling fans throughout plus a wood fire heater
- Expansive covered outdoor entertaining area overlooking established and manicured gardens
- Double lock up garage with electric roller door access, internal access and designated work shop space
- Situated on a 985 sqm approx block with side yard access to the lock up shed
- Additional bonus of solar panels to help reduce the pesky electricity bills