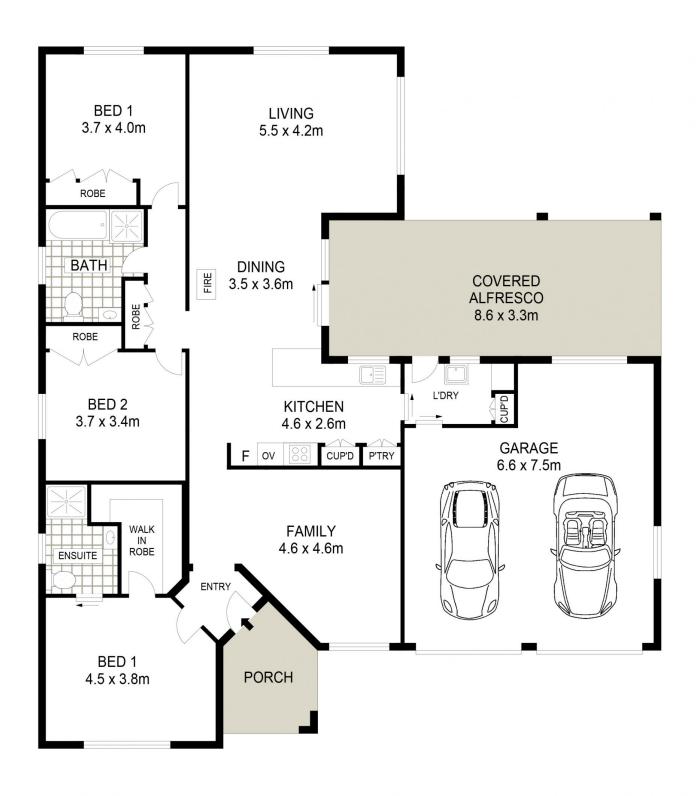

## 8 Woodside Close Mudgee NSW

Situated in the forever popular South Mudgee just a stone's throw from the Mudgee golf course, this three bedroom two bathroom home is surrounded by manicured established gardens with plenty of room for the entire family.

- Spacious main bedroom filled with natural light, walk-in-robe and ensuite
- Additional 3 bedrooms all generous in size and with built in robes
- Multiple and spacious living areas with plenty of room for the whole family
- Galley style kitchen with loads of storage space
- Climate control catered for with ducted A/C & reverse cycle air conditioning, ceiling fans throughout plus a wood fire heater
- Expansive covered outdoor entertaining area overlooking established and manicured gardens
- Double lock up garage with electric roller door access, internal access and designated work shop space
- Situated on a 985 sqm approx block with side yard access to the lock up shed
- Additional bonus of solar panels to help reduce the pesky electricity bills

3 📭 2 🖺 3 🗬

**Price** : \$ 760,000 **Land Size** : 985 sqm

View: https://www.thepropertyshop.com.au/sale/n

sw/dubbo-orana/mudgee/residential/house/

7369535

David Goldring 02 6372 2222

**Ashley Olsen 02 6372 2222** 