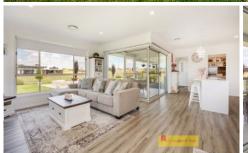

- Beautifully presented main bedroom features walk in robe & modern ensuite
- Additional three spacious bedrooms each with built-in robes
- Open plan and sun-drenched living area offers rural views giving a sense of space & light
- Impressive chef's kitchen offers stone bench tops, breakfast bar, quality appliances & ample storage with butler's pantry
- North facing formal living room creates the perfect space to relax & unwind
- Family bathroom is complete with freestanding bath, shower & vanity
- Take your choice of seasonal outdoor entertaining spaces with a rustic firepit area or a covered alfresco adjoining indoor living room through expansive sliding doors