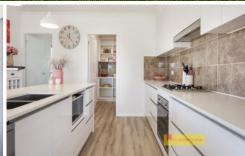

- Beautifully presented main bedroom features walk in robe & modern ensuite
- Additional three spacious bedrooms each with built-in robes
- Open plan and sun-drenched living area offers rural views giving a sense of space & light
- Impressive chef's kitchen offers stone bench tops, breakfast bar, quality appliances & ample storage with butler's pantry
- North facing formal living room creates the perfect space to relax & unwind
- Family bathroom is complete with freestanding bath, shower & vanity
- Take your choice of seasonal outdoor entertaining spaces with a rustic firepit area or a covered alfresco adjoining indoor living room through expansive sliding doors