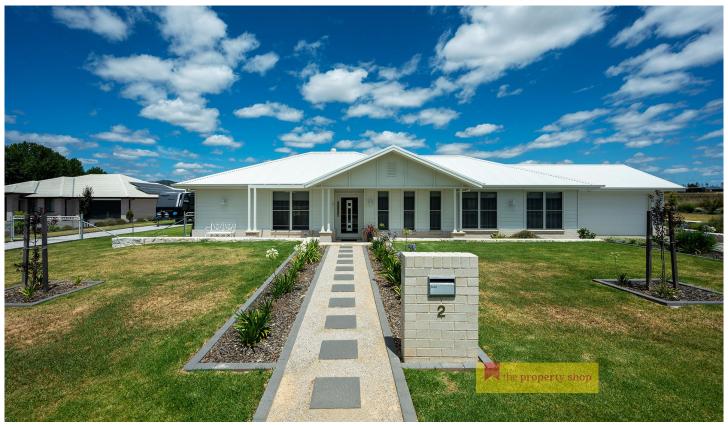

## 2 Joseph Place Mudgee NSW

Beautifully executed and recently complete with bright & modern interiors, is this opulent four-bedroom home. Sprawling over 2000sqm of manicured lawns accompanied with rural views, this inviting home offers a quiet lifestyle in the prestigious "Bombira Estate" so close to town convenience.

- Beautifully presented main bedroom features walk in robe & modern ensuite
- Additional three spacious bedrooms each with built-in robes
- Open plan and sun-drenched living area offers rural views giving a sense of space & light
- Impressive chef's kitchen offers stone bench tops, breakfast bar, quality appliances & ample storage with butler's pantry
- North facing formal living room creates the perfect space to relax & unwind
- Family bathroom is complete with freestanding bath, shower & vanity
- Take your choice of seasonal outdoor entertaining spaces with a rustic firepit area or a covered alfresco adjoining indoor living room through expansive sliding doors

## 4 📭 2 🖺 3 🗬

**Price** : \$ 1,100,000 **Land Size** : 2005 sqm

View: https://www.thepropertyshop.com.au/sale/n sw/dubbo-orana/mudgee/residential/house/

7366351

Alyse Pilley 02 6372 2222

Annie Christensen 02 6372 2222