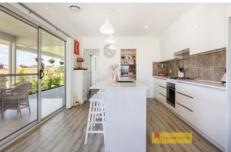

- Beautifully presented main bedroom features walk in robe & modern ensuite
- Additional three spacious bedrooms each with built-in robes
- Open plan and sun-drenched living area offers rural views giving a sense of space & light
- Impressive chef's kitchen offers stone bench tops, breakfast bar, quality appliances & ample storage with butler's pantry
- North facing formal living room creates the perfect space to relax & unwind
- Family bathroom is complete with freestanding bath, shower & vanity
- Take your choice of seasonal outdoor entertaining spaces with a rustic firepit area or a covered alfresco adjoining indoor living room through expansive sliding doors