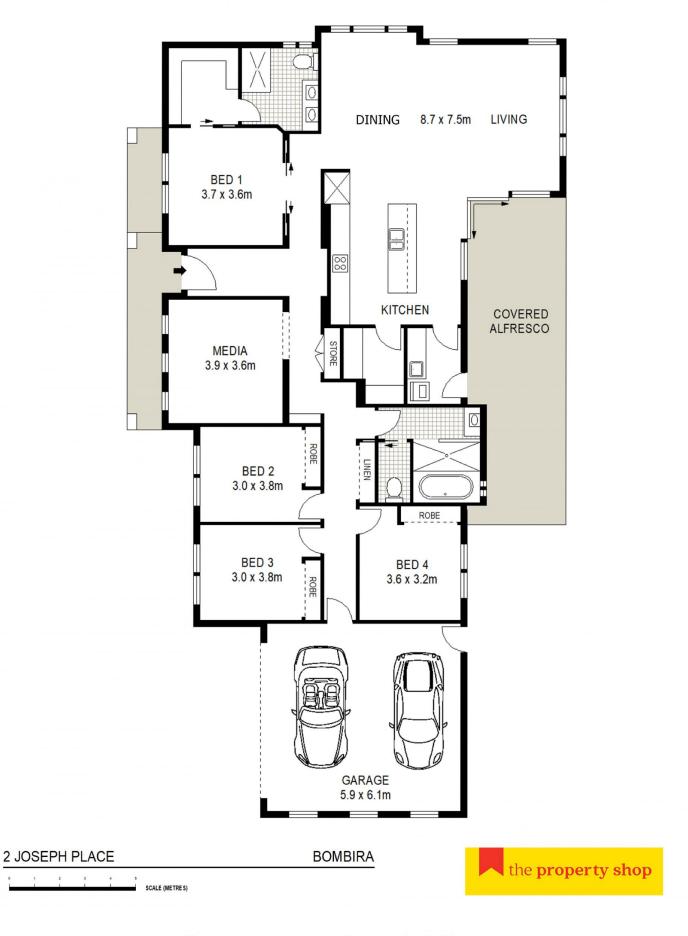

## 2 Joseph Place Mudgee NSW

Beautifully executed and recently complete with bright & modern interiors, is this opulent four-bedroom home. Sprawling over 2000sqm of manicured lawns accompanied with rural views, this inviting home offers a quiet lifestyle in the prestigious "Bombira Estate" so close to town convenience.

- Beautifully presented main bedroom features walk in robe & modern ensuite
- Additional three spacious bedrooms each with built-in robes
- Open plan and sun-drenched living area offers rural views giving a sense of space & light
- Impressive chef's kitchen offers stone bench tops, breakfast bar, quality appliances & ample storage with butler's pantry
- North facing formal living room creates the perfect space to relax & unwind
- Family bathroom is complete with freestanding bath, shower & vanity
- Take your choice of seasonal outdoor entertaining spaces with a rustic firepit area or a covered alfresco adjoining indoor living room through expansive sliding doors

Floor plans and rooms sizes are indicative only