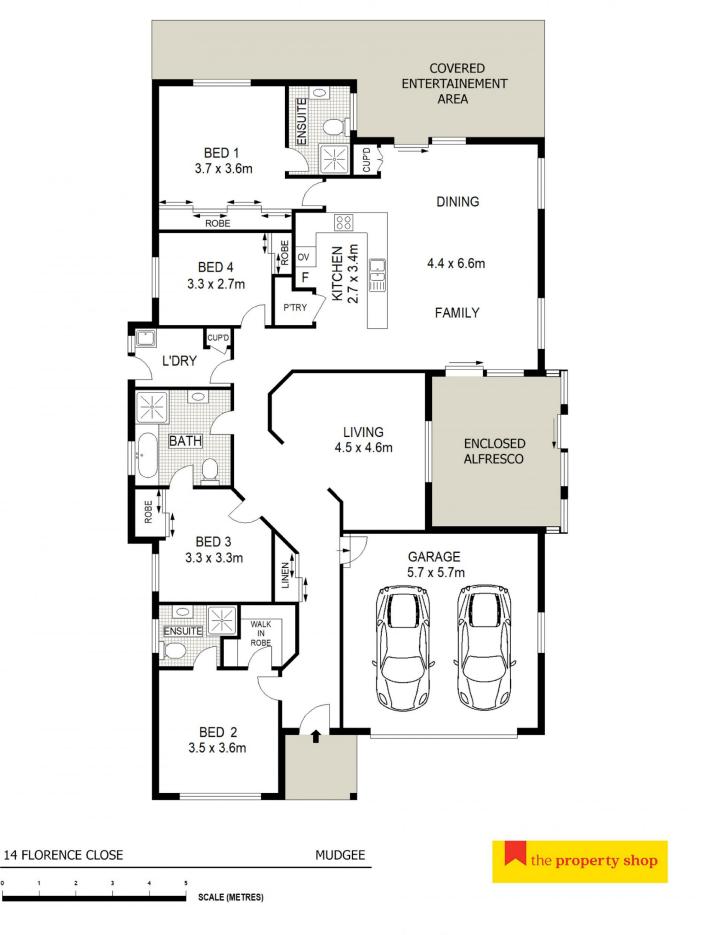

- Comprising four spacious bedrooms, each with ample storage and TWO having private en-suites giving you a choice of the perfect main bedroom

- Formal lounge room perfect for the whole family to enjoy

- Bright, open plan kitchen, obtaining quality appliances and ample storage

- Light filled living area flows effortlessly to one of two outdoor entertaining spaces

- Main bathroom features a built-in large soaker bath and shower

- Stay comfortable year-round with ducted air-conditioning as well as underfloor heating

- Relax in a fully enclosed, north-facing sun-room or entertain friends and family in a generously sized covered alfresco area

- Expansive 931 sqm block with double garage and internal