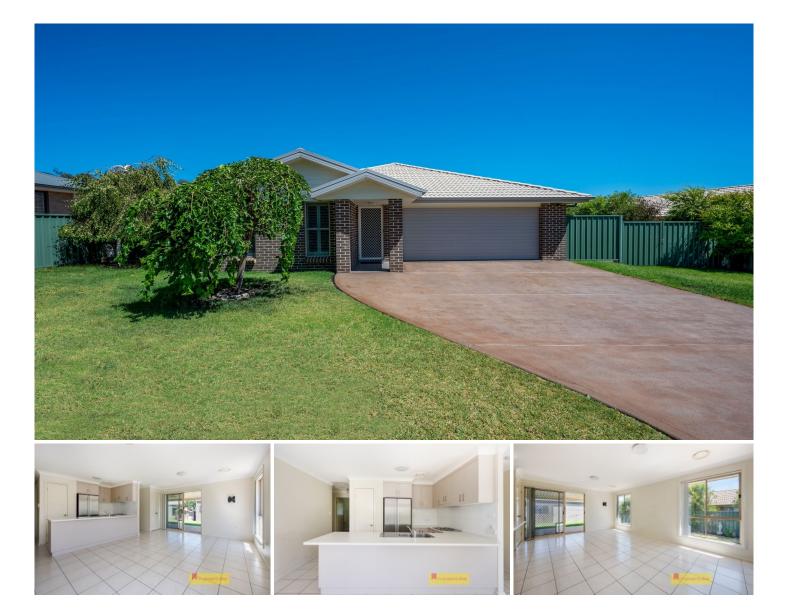

## 14 Florence Close Mudgee NSW

Boasting multiple living areas both indoors and out, perfect for year-round entertaining is this large four-bedroom, three-bathroom family home. Situated in a family friendly location, only moments away from schools, parks and shops. This property will be desirable for first home buyers, a growing family home or investors.

- Comprising four spacious bedrooms, each with ample storage and TWO having private en-suites giving you a choice of the perfect main bedroom

- Formal lounge room perfect for the whole family to enjoy

- Bright, open plan kitchen, obtaining quality appliances and ample storage

- Light filled living area flows effortlessly to one of two outdoor entertaining spaces

- Main bathroom features a built-in large soaker bath and shower

- Stay comfortable year-round with ducted air-conditioning as well as underfloor heating

- Relax in a fully enclosed, north-facing sun-room or entertain friends and family in a generously sized covered alfresco area

- Expansive 931 sqm block with double garage and internal