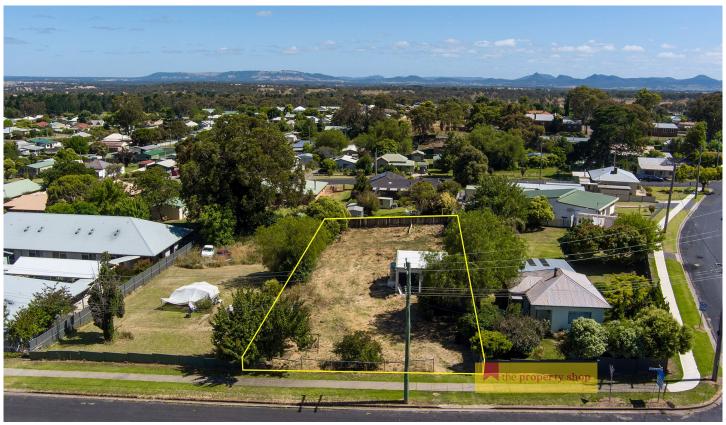

## 101 Angus Avenue Kandos NSW

Perfectly positioned and sprawled across 1012 sqm of land, the opportunity is now available to secure the ideal building block to create and build your dream home!

- Situated in an excellent location, walking distance to schools, shop, cafes and art spaces
- 6 x 6m shed with concrete slab and extra high opening, perfect for the caravan while you build your dream home
- A blank canvas for you to build and create your new lifestyle
- North to rear facing yard, ideal to take advantage of when building
- All town services available at the front of the block
- RU5 Village zoning

No building covenants other than standard council requirements, make the move today and contact Sara Perry on 0400 859 593 or Patrick Power on 0455 721 304 at The Property Shop.

**Price** : \$ 130,000 **Land Size** : 1012 sqm