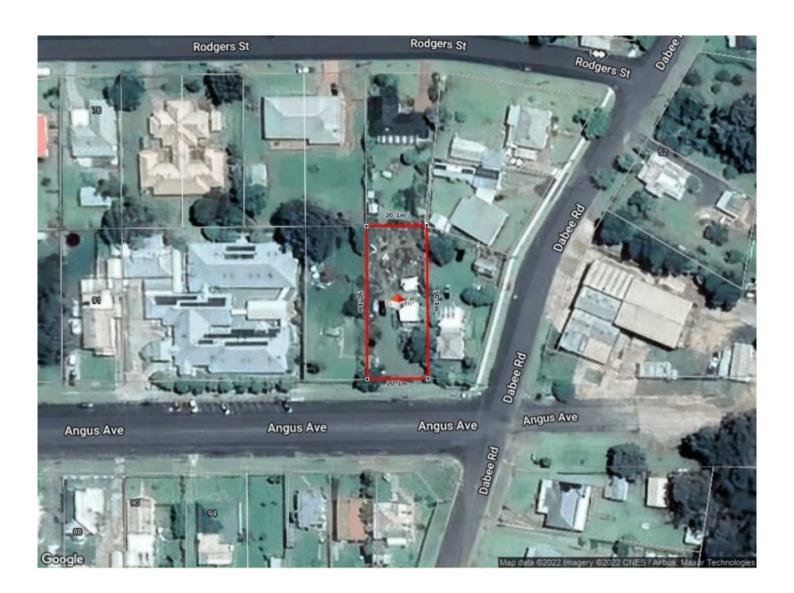

## 101 Angus Avenue Kandos NSW

Perfectly positioned and sprawled across 1012 sqm of land, the opportunity is now available to secure the ideal building block to create and build your dream home!

- Situated in an excellent location, walking distance to schools, shop, cafes and art spaces
- 6 x 6m shed with concrete slab and extra high opening, perfect for the caravan while you build your dream home
- A blank canvas for you to build and create your new lifestyle
- North to rear facing yard, ideal to take advantage of when building
- All town services available at the front of the block
- RU5 Village zoning