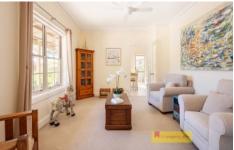

- Main bedroom features ample storage, ensuite with french doors drenching the room in natural light
- Additional two spacious bedrooms each with built in robes and ceiling fans
- Formal lounge room with Northerly aspect creates a warm space to indulge
- Light & bright kitchen features updated appliances, ample storage and a free-flowing design to dining & alfresco area
- Open plan living perfect for entertaining family & friends
- Practical main bathroom with bath, shower, and separate W/C
- Stay comfortable year-round with split system air conditioning and ceiling fans throughout
- Reduce power bills with a substantial 6.6kw solar system
- 630sqm block complete with low maintenance bituminous