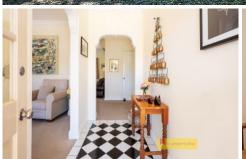

- Main bedroom features ample storage, ensuite with french doors drenching the room in natural light
- Additional two spacious bedrooms each with built in robes and ceiling fans
- Formal lounge room with Northerly aspect creates a warm space to indulge
- Light & bright kitchen features updated appliances, ample storage and a free-flowing design to dining & alfresco area
- Open plan living perfect for entertaining family & friends
- Practical main bathroom with bath, shower, and separate W/C
- Stay comfortable year-round with split system air conditioning and ceiling fans throughout
- Reduce power bills with a substantial 6.6kw solar system
- 630sqm block complete with low maintenance bituminous