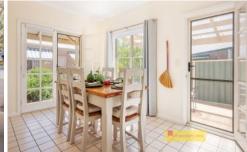

- Main bedroom features ample storage, ensuite with french doors drenching the room in natural light
- Additional two spacious bedrooms each with built in robes and ceiling fans
- Formal lounge room with Northerly aspect creates a warm space to indulge
- Light & bright kitchen features updated appliances, ample storage and a free-flowing design to dining & alfresco area
- Open plan living perfect for entertaining family & friends
- Practical main bathroom with bath, shower, and separate W/C
- Stay comfortable year-round with split system air conditioning and ceiling fans throughout
- Reduce power bills with a substantial 6.6kw solar system
- 630sqm block complete with low maintenance bituminous