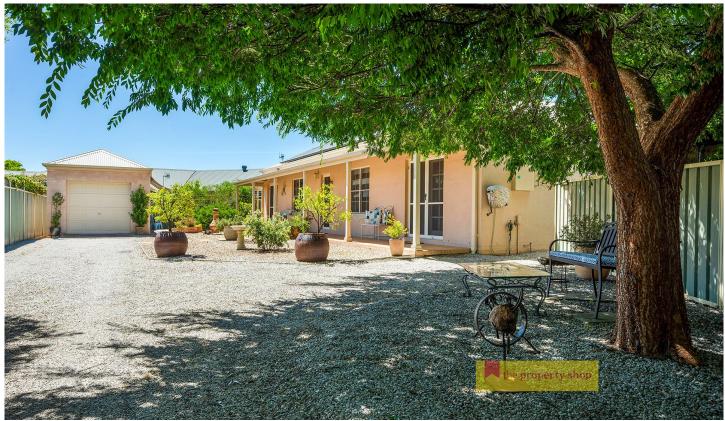

## 39A Lawson Street Mudgee NSW

Cleverly positioned and generously sized interiors that embrace a northerly aspect, this property is a haven of light & space. Boasting contemporary interiors with a low maintenance block offering the convenience of living so close to Mudgee's vibrant CBD. Buyers wishing to downsize or invest in a quality home, located in a premier location will not be disappointed!

- Main bedroom features ample storage, ensuite with french doors drenching the room in natural light
- Additional two spacious bedrooms each with built in robes and ceiling fans
- Formal lounge room with Northerly aspect creates a warm space to indulge
- Light & bright kitchen features updated appliances, ample storage and a free-flowing design to dining & alfresco area
- Open plan living perfect for entertaining family & friends
- Practical main bathroom with bath, shower, and separate W/C
- Stay comfortable year-round with split system air conditioning and ceiling fans throughout
- Reduce power bills with a substantial 6.6kw solar system
- 630sqm block complete with low maintenance bituminous