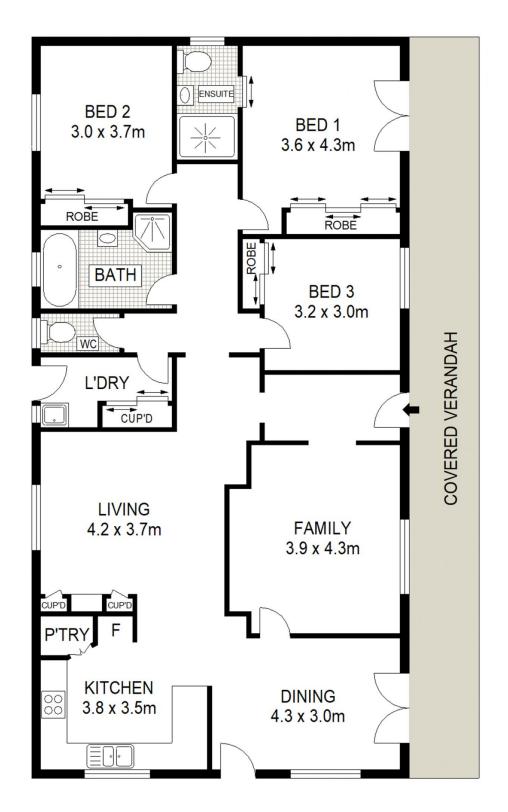

## 39A Lawson Street Mudgee NSW

Cleverly positioned and generously sized interiors that embrace a northerly aspect, this property is a haven of light & space. Boasting contemporary interiors with a low maintenance block offering the convenience of living so close to Mudgee's vibrant CBD. Buyers wishing to downsize or invest in a quality home, located in a premier location will not be disappointed!

- Main bedroom features ample storage, ensuite with french doors drenching the room in natural light
- Additional two spacious bedrooms each with built in robes and ceiling fans
- Formal lounge room with Northerly aspect creates a warm space to indulge
- Light & bright kitchen features updated appliances, ample storage and a free-flowing design to dining & alfresco area
- Open plan living perfect for entertaining family & friends
- Practical main bathroom with bath, shower, and separate W/C
- Stay comfortable year-round with split system air conditioning and ceiling fans throughout
- Reduce power bills with a substantial 6.6kw solar system
- 630sqm block complete with low maintenance bituminous

## **GROUND LEVEL**