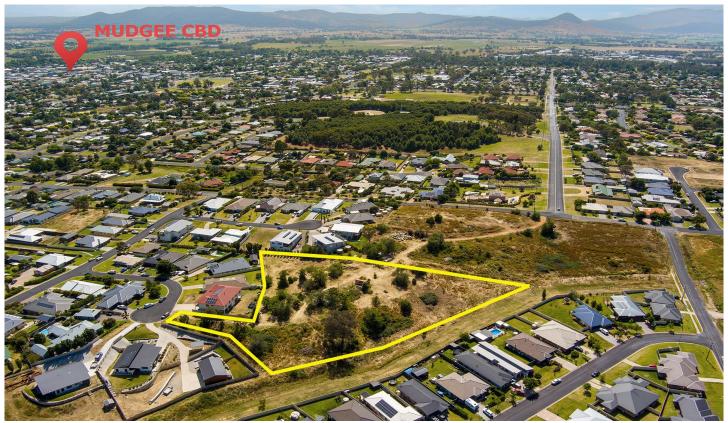

## 13 Cook Place Mudgee NSW

Commanding an elevated position with stunning views of Mudgee and its rolling hills, this magnificent block consists of 9,296sqm perfect for building a family home or for those wanting space & privacy. Its also an amazing opportunity for subdivision. This is a rare parcel of land with huge potential.

- Set on 9,296sqm, in a quiet cul-de-sac only moments to town amenities
- Situated in a quiet Mudgee South established neighbourhood
- Excellent building sites with views across Mudgee's township
- Zoned R1 General Residential suitable for subdivision potential (S.T.C.A)

Offering you a once in a lifetime opportunity to secure an executive building block surrounded by Mudgee's iconic view. For more details or to arrange an inspection please contact David Goldring on 0426 251 981 or Ashley McGrath on 0406 635 699.