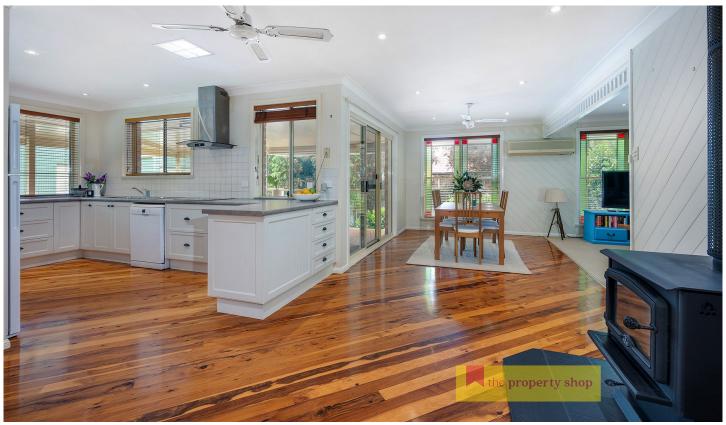

- Three well-sized bedrooms each with built-in robes & ceiling fans
- Modern kitchen features ample storage, dishwasher & breakfast bar
- Oversized living area perfect for the whole family to enjoy
- Open plan family dining area with sliding doors to covered alfresco area
- Family bathroom features free-standing bath, shower & vanity
- Stunning timber floorboards, stained glass windows & timber fret work through-out creating a warm and inviting space for all to indulge
- Stay comfortable year-round with wood fire heater, split system air-conditioning & ceiling fans as well as a 5.5kw solar system to reduce power bills
- Private outdoor entertaining area overlooks manicured