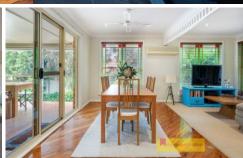

- Three well-sized bedrooms each with built-in robes & ceiling fans
- Modern kitchen features ample storage, dishwasher & breakfast bar
- Oversized living area perfect for the whole family to enjoy
- Open plan family dining area with sliding doors to covered alfresco area
- Family bathroom features free-standing bath, shower & vanity
- Stunning timber floorboards, stained glass windows & timber fret work through-out creating a warm and inviting space for all to indulge
- Stay comfortable year-round with wood fire heater, split system air-conditioning & ceiling fans as well as a 5.5kw solar system to reduce power bills
- Private outdoor entertaining area overlooks manicured