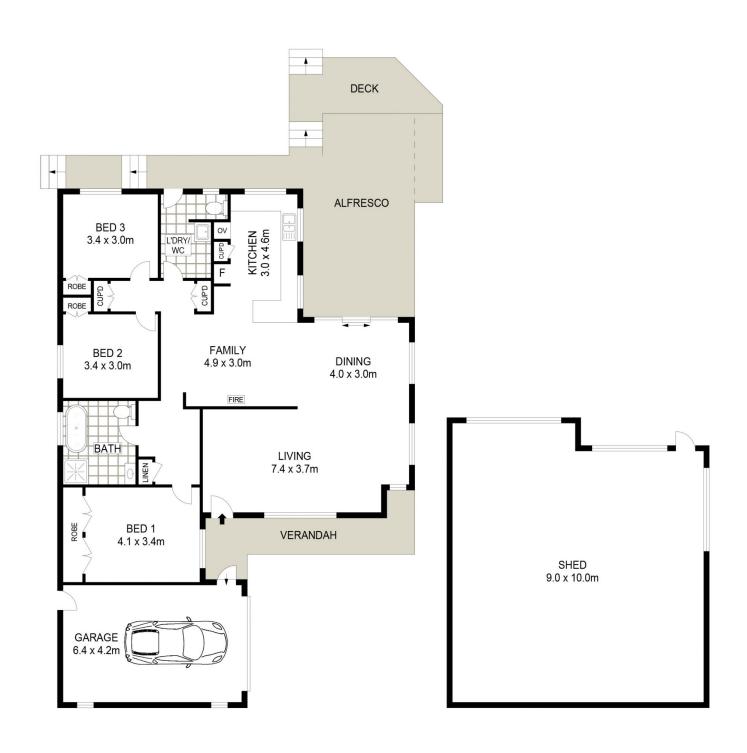

## 20 Abernethy Close Mudgee NSW

Perfectly positioned on a large block, boasting park-like gardens in a highly desired South-Mudgee cul-de-sac. This lovingly renovated home presents impeccable quality, charm & privacy suitable for those desiring easy living as a first homeowner, investor or downsizer craving space & practicality.

- Three well-sized bedrooms each with built-in robes & ceiling fans
- Modern kitchen features ample storage, dishwasher & breakfast bar
- Oversized living area perfect for the whole family to enjoy
- Open plan family dining area with sliding doors to covered alfresco area
- Family bathroom features free-standing bath, shower & vanity
- Stunning timber floorboards, stained glass windows & timber fret work through-out creating a warm and inviting space for all to indulge
- Stay comfortable year-round with wood fire heater, split system air-conditioning & ceiling fans as well as a 5.5kw solar system to reduce power bills
- Private outdoor entertaining area overlooks manicured

## **GROUND LEVEL**