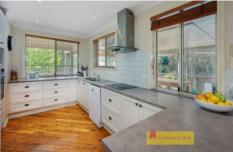

- Three well-sized bedrooms each with built-in robes & ceiling fans
- Modern kitchen features ample storage, dishwasher & breakfast bar
- Oversized living area perfect for the whole family to enjoy
- Open plan family dining area with sliding doors to covered alfresco area
- Family bathroom features free-standing bath, shower & vanity
- Stunning timber floorboards, stained glass windows & timber fret work through-out creating a warm and inviting space for all to indulge
- Stay comfortable year-round with wood fire heater, split system air-conditioning & ceiling fans as well as a 5.5kw solar system to reduce power bills
- Private outdoor entertaining area overlooks manicured