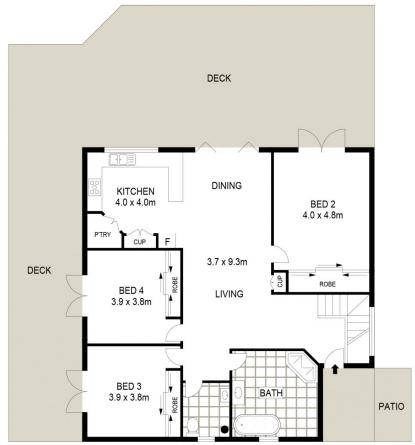

- Main bedroom with triple built in wardrobe, fan and verandah entrance
- Two generous size bedroom, all with ceiling fans and built in robes
- Large kitchen with Caesarstone bench tops, gas cooking and loads of storage
- Multiple living areas ideal for the growing family or to find a quiet place to relax
- Designated bar area downstairs opens to huge entertaining space that flows effortlessly to outside undercover area and firepit
- Oversized room down stairs with attached bathroom and walk in robe
- Modern contemporary family bathroom with double shower head, vanity, bath and separate toilet
- Climate control is catered for with ducted reverse air conditioning, split A/C systems, wood fire heating and ceilings fans

**LOWER LEVEL** 

6 GRANT BRUCE COURT

MUDGEE

the property shop