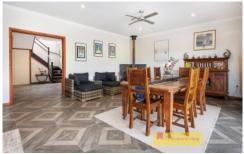

- Main bedroom with triple built in wardrobe, fan and verandah entrance
- Two generous size bedroom, all with ceiling fans and built in robes
- Large kitchen with Caesarstone bench tops, gas cooking and loads of storage
- Multiple living areas ideal for the growing family or to find a quiet place to relax
- Designated bar area downstairs opens to huge entertaining space that flows effortlessly to outside undercover area and firepit
- Oversized room down stairs with attached bathroom and walk in robe
- Modern contemporary family bathroom with double shower head, vanity, bath and separate toilet
- Climate control is catered for with ducted reverse air conditioning, split A/C systems, wood fire heating and ceilings fans