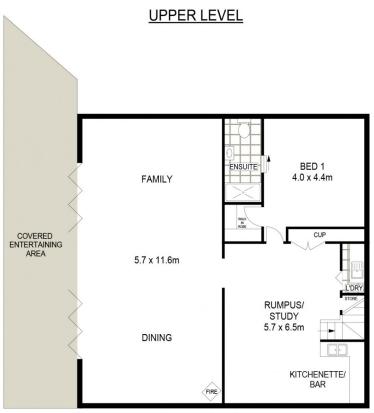

- Main bedroom with triple built in wardrobe, fan and verandah entrance
- Two generous size bedroom, all with ceiling fans and built in robes
- Large kitchen with Caesarstone bench tops, gas cooking and loads of storage
- Multiple living areas ideal for the growing family or to find a quiet place to relax
- Designated bar area downstairs opens to huge entertaining space that flows effortlessly to outside undercover area and firepit
- Oversized room down stairs with attached bathroom and walk in robe
- Modern contemporary family bathroom with double shower head, vanity, bath and separate toilet
- Climate control is catered for with ducted reverse air conditioning, split A/C systems, wood fire heating and ceilings fans