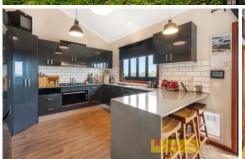

- Main bedroom with triple built in wardrobe, fan and verandah entrance
- Two generous size bedroom, all with ceiling fans and built in robes
- Large kitchen with Caesarstone bench tops, gas cooking and loads of storage
- Multiple living areas ideal for the growing family or to find a quiet place to relax
- Designated bar area downstairs opens to huge entertaining space that flows effortlessly to outside undercover area and firepit
- Oversized room down stairs with attached bathroom and walk in robe
- Modern contemporary family bathroom with double shower head, vanity, bath and separate toilet
- Climate control is catered for with ducted reverse air conditioning, split A/C systems, wood fire heating and ceilings fans