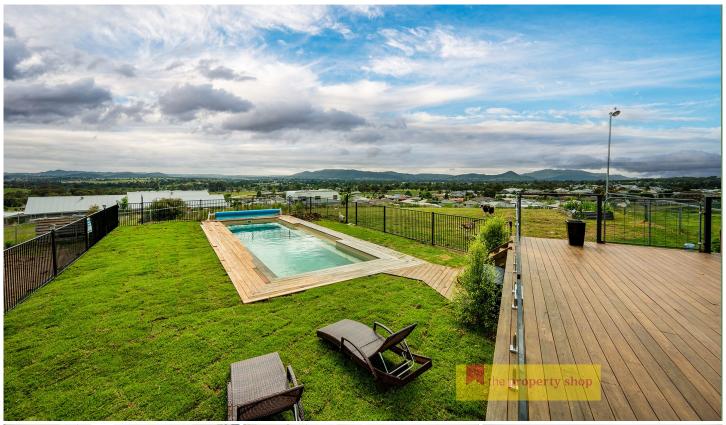

## **6 Grant Bruce Court Mudgee NSW**

Commanding an extraordinary elevated position amongst Mudgee's rolling hills with magnificent views over the township and beyond, this huge family home established on 5,064 sqm will not disappoint.

- Main bedroom with triple built in wardrobe, fan and verandah entrance
- Two generous size bedroom, all with ceiling fans and built in robes
- Large kitchen with Caesarstone bench tops, gas cooking and loads of storage
- Multiple living areas ideal for the growing family or to find a quiet place to relax
- Designated bar area downstairs opens to huge entertaining space that flows effortlessly to outside undercover area and firepit
- Oversized room down stairs with attached bathroom and walk in robe
- Modern contemporary family bathroom with double shower head, vanity, bath and separate toilet
- Climate control is catered for with ducted reverse air conditioning, split A/C systems, wood fire heating and ceilings fans