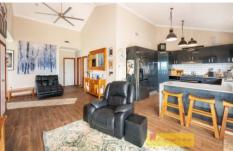

- Main bedroom with triple built in wardrobe, fan and verandah entrance
- Two generous size bedroom, all with ceiling fans and built in robes
- Large kitchen with Caesarstone bench tops, gas cooking and loads of storage
- Multiple living areas ideal for the growing family or to find a quiet place to relax
- Designated bar area downstairs opens to huge entertaining space that flows effortlessly to outside undercover area and firepit
- Oversized room down stairs with attached bathroom and walk in robe
- Modern contemporary family bathroom with double shower head, vanity, bath and separate toilet
- Climate control is catered for with ducted reverse air conditioning, split A/C systems, wood fire heating and ceilings fans