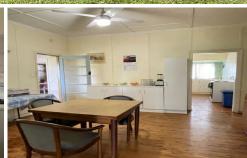

- Offering period features through-out with high ceilings and original floorboards
- Four oversized bedrooms each with charming French doors to wrap around verandah
- Large central lounge room perfect for family catch ups
- Light filled kitchen boasting ample storage, bench space & pressed metal features
- Spacious dining room featuring original floorboards flowing through to north-east facing sun room
- Well-appointed family bathroom with shower, vanity and bath
- Climate control is well catered for with split system and ceiling fans
- Brand new plumbing & electrical recently complete
- Take advantage with over 2000sqm, dual road frontage,