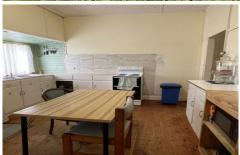

- Offering period features through-out with high ceilings and original floorboards
- Four oversized bedrooms each with charming French doors to wrap around verandah
- Large central lounge room perfect for family catch ups
- Light filled kitchen boasting ample storage, bench space & pressed metal features
- Spacious dining room featuring original floorboards flowing through to north-east facing sun room
- Well-appointed family bathroom with shower, vanity and bath
- Climate control is well catered for with split system and ceiling fans
- Brand new plumbing & electrical recently complete
- Take advantage with over 2000sqm, dual road frontage,