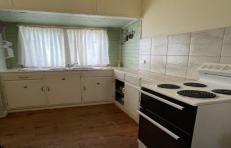

- Offering period features through-out with high ceilings and original floorboards
- Four oversized bedrooms each with charming French doors to wrap around verandah
- Large central lounge room perfect for family catch ups
- Light filled kitchen boasting ample storage, bench space & pressed metal features
- Spacious dining room featuring original floorboards flowing through to north-east facing sun room
- Well-appointed family bathroom with shower, vanity and bath
- Climate control is well catered for with split system and ceiling fans
- Brand new plumbing & electrical recently complete
- Take advantage with over 2000sqm, dual road frontage,