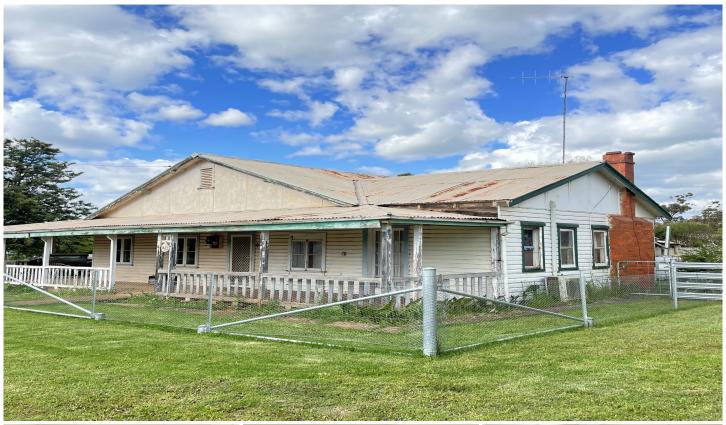

## 17-19 Bullinda Street Dunedoo NSW

Offering charm and character, this spacious four-bedroom cottage is nestled in the quaint township of Dunedoo, only 55 minutes to Dubbo, Mudgee and a short drive to Historic Gulgong. Sprawling over 2000sqm of level land, with dual road frontage PLUS side access this property delivers so much potential to value add and make your own as a growing family, first home buyer or keen investor.

- Offering period features through-out with high ceilings and original floorboards
- Four oversized bedrooms each with charming French doors to wrap around verandah
- Large central lounge room perfect for family catch ups
- Light filled kitchen boasting ample storage, bench space & pressed metal features
- Spacious dining room featuring original floorboards flowing through to north-east facing sun room
- Well-appointed family bathroom with shower, vanity and bath
- Climate control is well catered for with split system and ceiling fans
- Brand new plumbing & electrical recently complete
- Take advantage with over 2000sqm, dual road frontage,