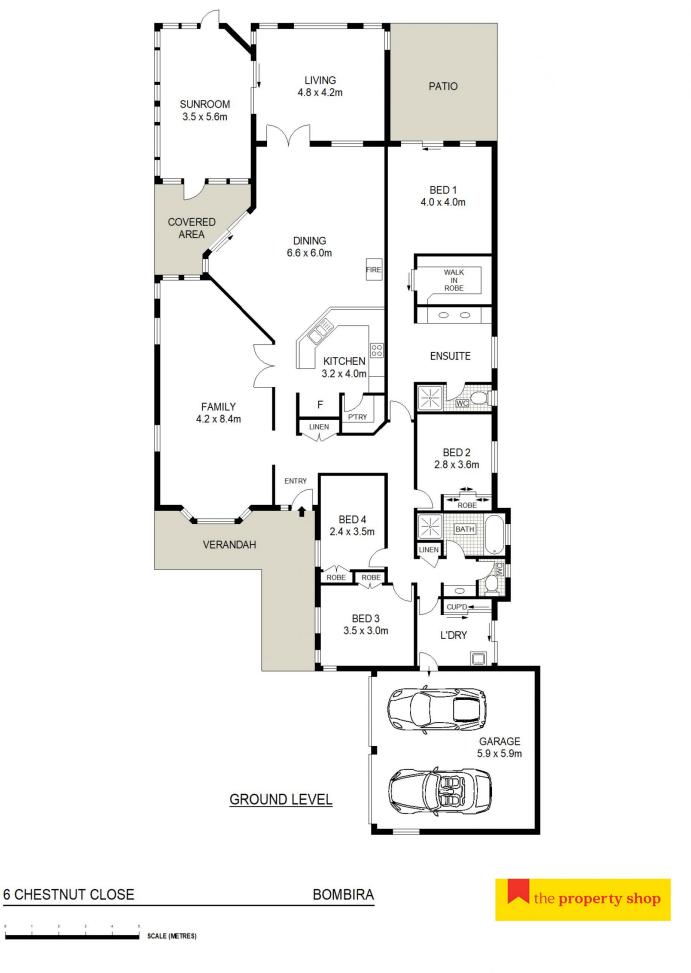

- Expansive light filled open plan living/lounge area, ideal for entertaining or quiet relaxation

- Perfect entertainers kitchen, loads of bench space, walk-in pantry with additional storage, opens onto large dining area which flows to the sun room

- Spacious second living area or ideal sun room

- Main wing with loads of space, walk in his and hers wardrobe

- Main ensuite with double vanity, shower and separate w/c

- Three additional bedrooms all extra-large in size, with built in robes

- Three way main family bathroom consisting of bathtub, shower room, separate vanity with a separate water closet

- Climate control is perfectly catered for with ducted reverse cycle air-con

- 4127m2 square block with established trees and gardens

David Goldring 02 6372 2222

Ashley Olsen 02 6372 2222

Floor plans and rooms sizes are indicative only

Floor plans and rooms sizes are indicative only