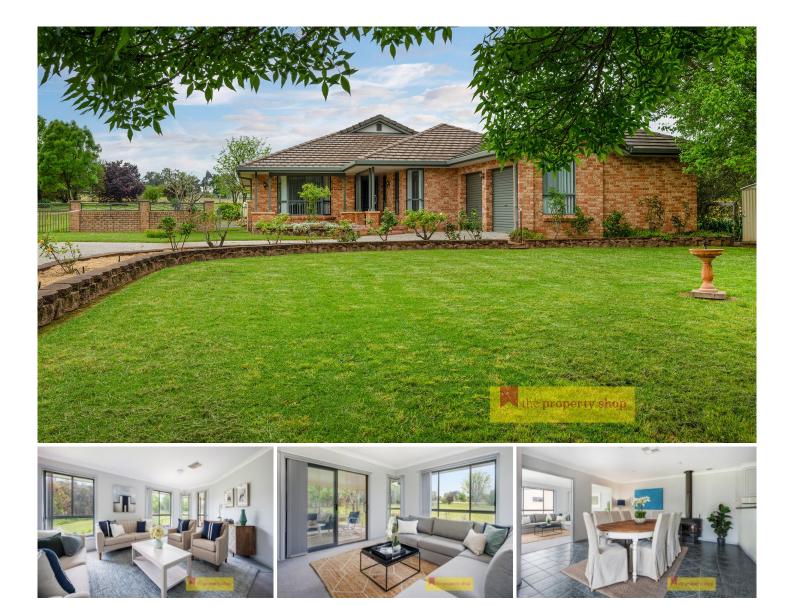

## 6 Chestnut Close Mudgee NSW

Situated on over an acre of land in the prestigious Putta Bucca locale, just on the edge of Mudgee in a quiet established cul-de-sac. This ideal property is perfect for the growing family, the down sizers dream or it could be simply a luxurious home with all the dream comforts.

- Expansive light filled open plan living/lounge area, ideal for entertaining or quiet relaxation

- Perfect entertainers kitchen, loads of bench space, walk-in pantry with additional storage, opens onto large dining area which flows to the sun room

- Spacious second living area or ideal sun room

- Main wing with loads of space, walk in his and hers wardrobe

- Main ensuite with double vanity, shower and separate w/c

- Three additional bedrooms all extra-large in size, with built in robes

- Three way main family bathroom consisting of bathtub, shower room, separate vanity with a separate water closet

- Climate control is perfectly catered for with ducted reverse cycle air-con

- 4127m2 square block with established trees and gardens