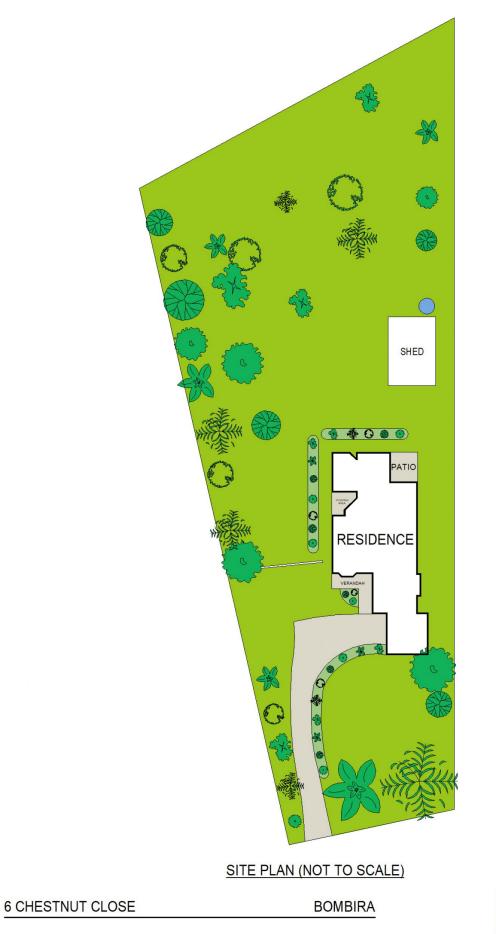

- Three way main family bathroom consisting of bathtub, shower room, separate vanity with a separate water closet

- Climate control is perfectly catered for with ducted reverse cycle air-con

- 4127m2 square block with established trees and gardens