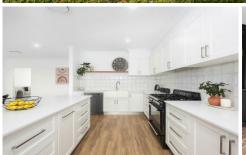

- Four expansive bedrooms, all offering built-ins and saturated with natural light
- Opulence is captured in the main bedroom with walk-in robe and high end fixtures and fittings in the ensuite bathroom
- Practicality and warmth is featured in the kitchen, living and dining with wood fire heating and ducted air-conditioning throughout
- Enjoy the impressive chef's kitchen, offering SMEG gas burner stove, stone bench tops and plenty of storage
- Enjoy the option of multiple living areas, ensuring everyone has their space to sit back and relax
- Spilling out from the living/dining is the ideal alfresco area with plenty of room to entertain with family & friends
- Needing a shed? look no further.... 12m x 6m Colourbond shed with workshop is available to keep your vehicles and