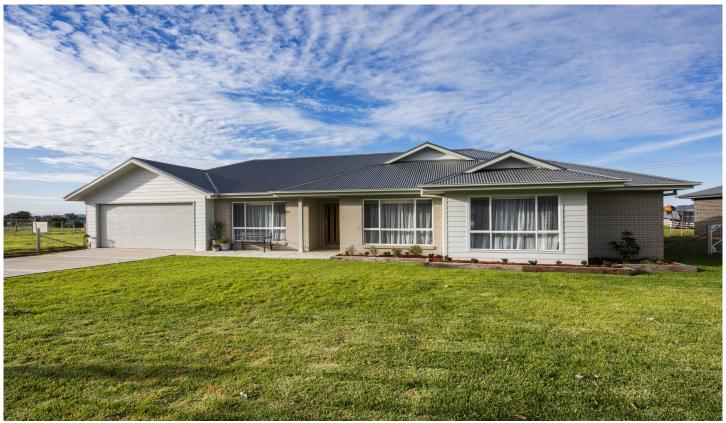

## 16 Steel Drive Mudgee NSW

Nestled away in the desirable Broadview Estate, this light-filled residence boasts open plan living along with bundles of space, inside and out, for the whole family to enjoy. Just moments away from all the conveniences of Mudgee, this impressive property delivers all you need and more...

- Four expansive bedrooms, all offering built-ins and saturated with natural light
- Opulence is captured in the main bedroom with walk-in robe and high end fixtures and fittings in the ensuite bathroom
- Practicality and warmth is featured in the kitchen, living and dining with wood fire heating and ducted air-conditioning throughout
- Enjoy the impressive chef's kitchen, offering SMEG gas burner stove, stone bench tops and plenty of storage
- Enjoy the option of multiple living areas, ensuring everyone has their space to sit back and relax
- Spilling out from the living/dining is the ideal alfresco area with plenty of room to entertain with family & friends
- Needing a shed? look no further.... 12m x 6m Colourbond shed with workshop is available to keep your vehicles and