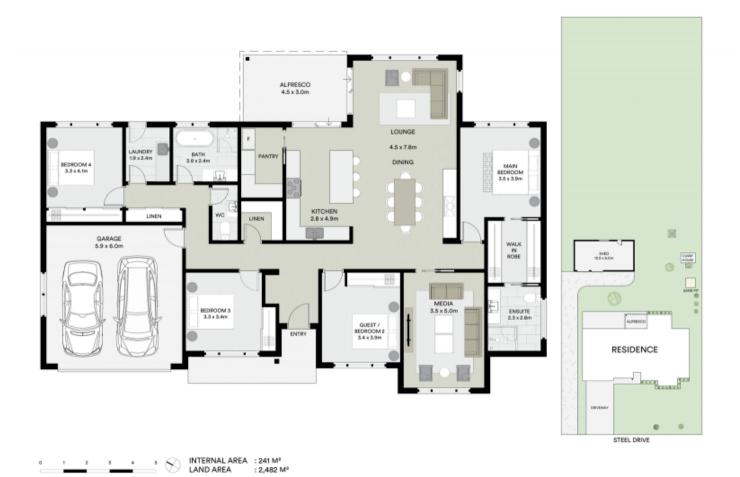

## 16 Steel Drive Mudgee NSW

Nestled away in the desirable Broadview Estate, this light-filled residence boasts open plan living along with bundles of space, inside and out, for the whole family to enjoy. Just moments away from all the conveniences of Mudgee, this impressive property delivers all you need and more...

- Four expansive bedrooms, all offering built-ins and saturated with natural light
- Opulence is captured in the main bedroom with walk-in robe and high end fixtures and fittings in the ensuite bathroom
- Practicality and warmth is featured in the kitchen, living and dining with wood fire heating and ducted air-conditioning throughout
- Enjoy the impressive chef's kitchen, offering SMEG gas burner stove, stone bench tops and plenty of storage
- Enjoy the option of multiple living areas, ensuring everyone has their space to sit back and relax
- Spilling out from the living/dining is the ideal alfresco area with plenty of room to entertain with family & friends
- Needing a shed? look no further.... 12m x 6m Colourbond shed with workshop is available to keep your vehicles and