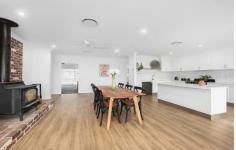

- Four expansive bedrooms, all offering built-ins and saturated with natural light
- Opulence is captured in the main bedroom with walk-in robe and high end fixtures and fittings in the ensuite bathroom
- Practicality and warmth is featured in the kitchen, living and dining with wood fire heating and ducted air-conditioning throughout
- Enjoy the impressive chef's kitchen, offering SMEG gas burner stove, stone bench tops and plenty of storage
- Enjoy the option of multiple living areas, ensuring everyone has their space to sit back and relax
- Spilling out from the living/dining is the ideal alfresco area with plenty of room to entertain with family & friends
- Needing a shed? look no further.... 12m x 6m Colourbond shed with workshop is available to keep your vehicles and