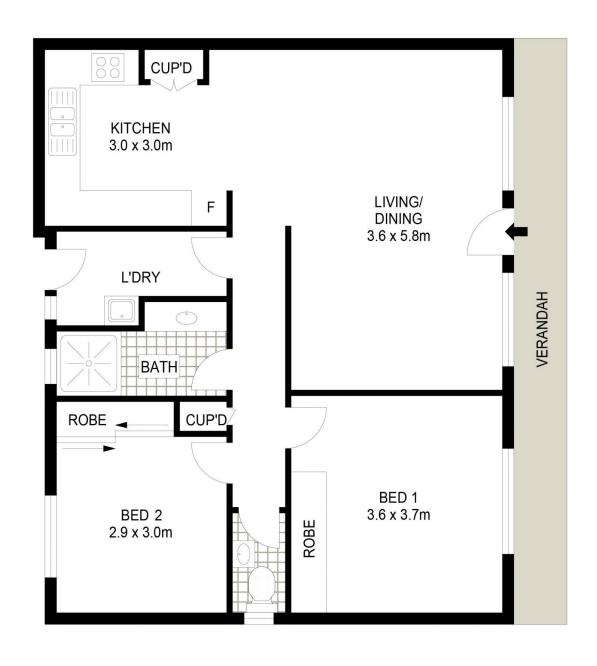

## 5/10 Roth Court Mudgee NSW

Are you seeking an investment that is low-maintenance, offers good returns and is situated in a quiet cul-de-sac only moments away from Mudgee's CBD? We have the property for you....

- Quietly positioned in a cul-de-sac in Mudgee's west
- Open plan living and dining which is saturated in north light
- Practical and functional kitchen with ample storage
- Two spacious bedrooms with built-in wardrobes
- Stay comfortable year round with split-system air-conditioning
- Provides a low-maintenance yard with addition of a garden shed to store your mower and tools
- Quality long term tenant paying \$340pw
- Off-street parking is available, ensuring your vehicle is safe and sound