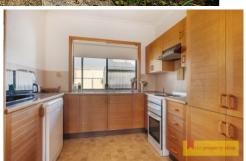

- Quietly positioned in a cul-de-sac in Mudgee's west
- Open plan living and dining which is saturated in north light
- Practical and functional kitchen with ample storage
- Two spacious bedrooms with built-in wardrobes
- Stay comfortable year round with split-system air-conditioning
- Provides a low-maintenance yard with addition of a garden shed to store your mower and tools
- Quality long term tenant paying \$340pw
- Off-street parking is available, ensuring your vehicle is safe and sound