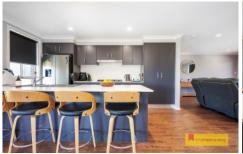

- Open plan living providing fantastic entertaining
- Four large bedrooms with ample storage and ceilings fans
- Main bedroom offering walk in robe and ensuite
- Modern galley style kitchen featuring quality appliances and gas cooking
- Spacious main bathroom with separate w/c
- Generous living room with Northerly aspect capturing warmth & natural light
- Open plan dining with sliding doors to covered alfresco
- Stay comfortable year-round with combustion wood heater, split system air conditioning & ceiling fans
- Impressive triple garage with workshop and additional w/c
- Fully fenced 875sqm with double side access leaving plenty of room for a shed or pool Boasting new home warranties