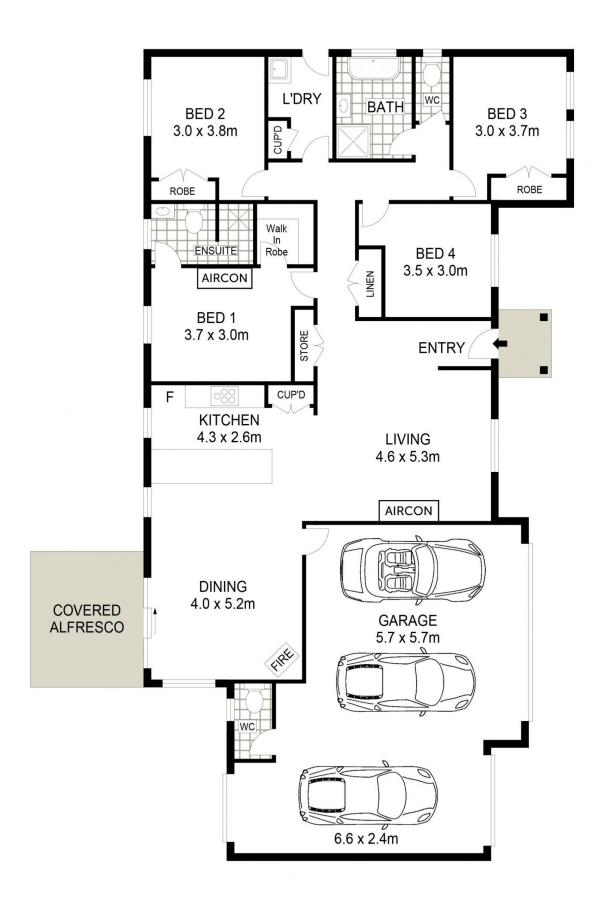

## **8 Knox Crescent Mudgee NSW**

Recently completed, this expansive four-bedroom home with a contemporary design is going to suit all family occasions. Established on a large 875sqm block in the family friendly Caerleon Estate this fantastic new build has room to grow as a family home, secure investment, or modern downsizer.

- Open plan living providing fantastic entertaining
- Four large bedrooms with ample storage and ceilings fans
- Main bedroom offering walk in robe and ensuite
- Modern galley style kitchen featuring quality appliances and gas cooking
- Spacious main bathroom with separate w/c
- Generous living room with Northerly aspect capturing warmth & natural light
- Open plan dining with sliding doors to covered alfresco
- Stay comfortable year-round with combustion wood heater, split system air conditioning & ceiling fans
- Impressive triple garage with workshop and additional w/c
- Fully fenced 875sqm with double side access leaving plenty of room for a shed or pool Boasting new home warranties