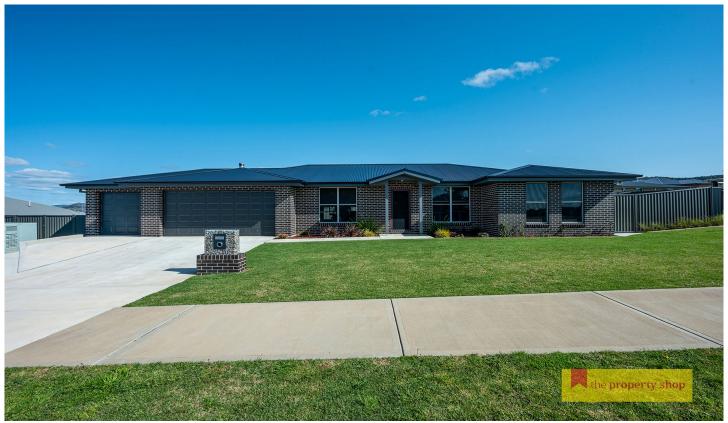

## **8 Knox Crescent Mudgee NSW**

Recently completed, this expansive four-bedroom home with a contemporary design is going to suit all family occasions. Established on a large 875sqm block in the family friendly Caerleon Estate this fantastic new build has room to grow as a family home, secure investment, or modern downsizer.

- Open plan living providing fantastic entertaining
- Four large bedrooms with ample storage and ceilings fans
- Main bedroom offering walk in robe and ensuite
- Modern galley style kitchen featuring quality appliances and gas cooking
- Spacious main bathroom with separate w/c
- Generous living room with Northerly aspect capturing warmth & natural light
- Open plan dining with sliding doors to covered alfresco
- Stay comfortable year-round with combustion wood heater, split system air conditioning & ceiling fans
- Impressive triple garage with workshop and additional w/c
- Fully fenced 875sqm with double side access leaving plenty of room for a shed or pool Boasting new home warranties