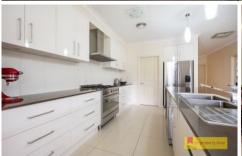

- Oversize main bedroom with "his & her" walk in wardrobes an ensuite to impress with a double shower and double vanity
- Three additional generous sized bedrooms all with built in robes
- Ultra modern kitchen featuring walk in pantry, caesarstone benchtop and breakfast bar
- A seamless floor plan with open plan living and dining flowing effortlessly to outdoor covered alfresco
- Second formal living area perfect for the growing family or quite place to relax
- Stylish modern family bathroom with shower, bath, vanity and toilet
- Comfort provided year round with ducted air conditioning, ceiling fans throughout and a additional ducted vacuum system