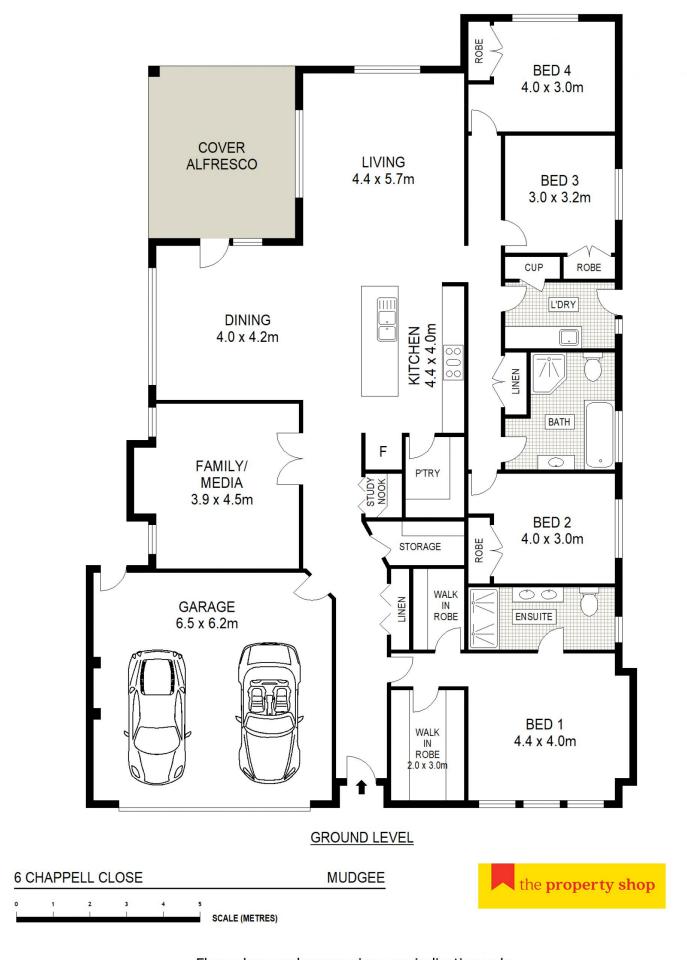

- Oversize main bedroom with "his & her" walk in wardrobes an ensuite to impress with a double shower and double vanity
- Three additional generous sized bedrooms all with built in robes
- Ultra modern kitchen featuring walk in pantry, caesarstone benchtop and breakfast bar
- A seamless floor plan with open plan living and dining flowing effortlessly to outdoor covered alfresco
- Second formal living area perfect for the growing family or quite place to relax
- Stylish modern family bathroom with shower, bath, vanity and toilet
- Comfort provided year round with ducted air conditioning, ceiling fans throughout and a additional ducted vacuum system

4 **-** 2 <del>-</del> 4 <del>-</del> 2

**Price** : \$ 970,000 **Land Size** : 1278 sqm

View : https://www.thepropertyshop.com.au/sale/n

sw/dubbo-orana/mudgee/residential/house/

7198443

David Goldring 02 6372 2222