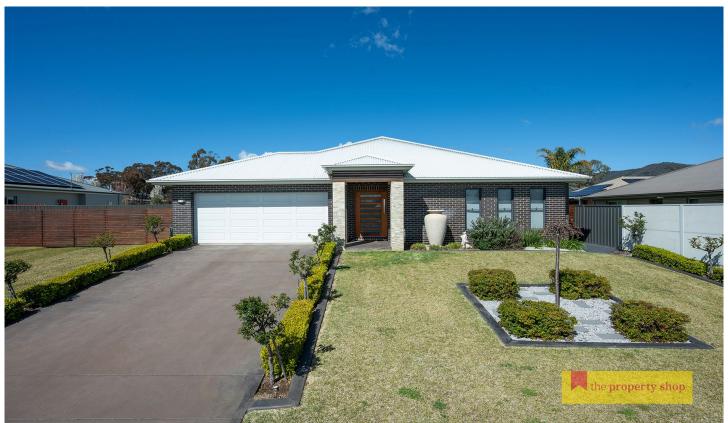

## 6 Chappell Close Mudgee NSW

Located in a peaceful secluded cul-de-sac in Mudgee's South this expansive, light filled family home is designed to accommodate the whole family. Offering ultra-modern finishes and a free-flowing floorplan, ideal for those wanting space, privacy, peace and views. This property is sure to impress.

- Oversize main bedroom with "his & her" walk in wardrobes an ensuite to impress with a double shower and double vanity
- Three additional generous sized bedrooms all with built in robes
- Ultra modern kitchen featuring walk in pantry, caesarstone benchtop and breakfast bar
- A seamless floor plan with open plan living and dining flowing effortlessly to outdoor covered alfresco
- Second formal living area perfect for the growing family or quite place to relax
- Stylish modern family bathroom with shower, bath, vanity and toilet
- Comfort provided year round with ducted air conditioning, ceiling fans throughout and a additional ducted vacuum system

4 **-** 2 <del>-</del> 4 <del>-</del> 2

**Price** : \$ 970,000 **Land Size** : 1278 sqm

View : https://www.thepropertyshop.com.au/sale/n

sw/dubbo-orana/mudgee/residential/house/

7198443

David Goldring 02 6372 2222