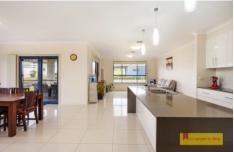

- Oversize main bedroom with "his & her" walk in wardrobes an ensuite to impress with a double shower and double vanity
- Three additional generous sized bedrooms all with built in robes
- Ultra modern kitchen featuring walk in pantry, caesarstone benchtop and breakfast bar
- A seamless floor plan with open plan living and dining flowing effortlessly to outdoor covered alfresco
- Second formal living area perfect for the growing family or quite place to relax
- Stylish modern family bathroom with shower, bath, vanity and toilet
- Comfort provided year round with ducted air conditioning, ceiling fans throughout and a additional ducted vacuum system