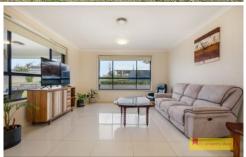

- Oversize main bedroom with "his & her" walk in wardrobes an ensuite to impress with a double shower and double vanity
- Three additional generous sized bedrooms all with built in robes
- Ultra modern kitchen featuring walk in pantry, caesarstone benchtop and breakfast bar
- A seamless floor plan with open plan living and dining flowing effortlessly to outdoor covered alfresco
- Second formal living area perfect for the growing family or quite place to relax
- Stylish modern family bathroom with shower, bath, vanity and toilet
- Comfort provided year round with ducted air conditioning, ceiling fans throughout and a additional ducted vacuum system