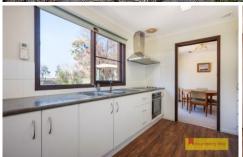

- Comfortable open plan living and dining area filled with natural light
- Spacious main bedroom with large built-in robe and ensuite
- Three additional bedrooms all generous in size, two with built-in robes
- Modern kitchen with updated appliances, electric cooking & dine-in meals area
- Main family bathroom with all the essentials and separate  $\mbox{\ensuremath{W/C}}$
- Climate control is catered for with ducted reverse air-conditioning plus a split A/C system, and a woodfire heater
- Large established rear yard with stunning views over Burrundulla flats
- Oversized single lock up garage with internal access and laundry access
- Huge opportunity to add value and reap the rewards