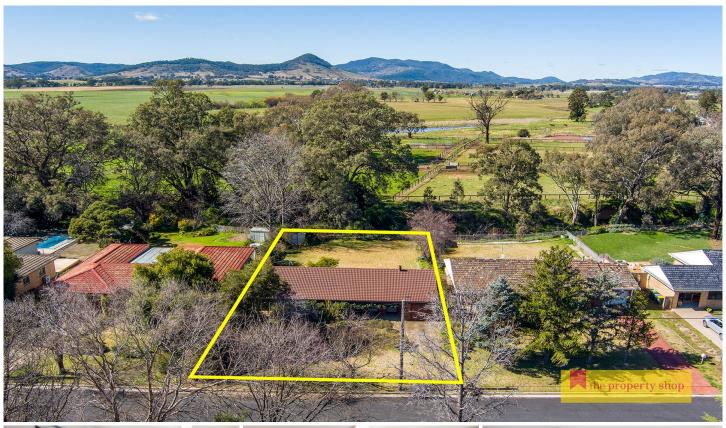

## 73 Mulgoa Way Mudgee NSW

Magnificent views over the Burrundulla Creek flats and backing directly onto Redbank Creek this four bedroom, two bathroom brick home is located in a prized and established leafy East Mudgee local.

4 连 2 🖺 1 🕰

**Price** : \$ 730,000 **Land Size** : 796 sqm

View: https://www.thepropertyshop.com.au/sale/n

sw/dubbo-orana/mudgee/residential/house/

7171602

David Goldring 02 6372 2222

**Ashley Olsen** 02 6372 2222