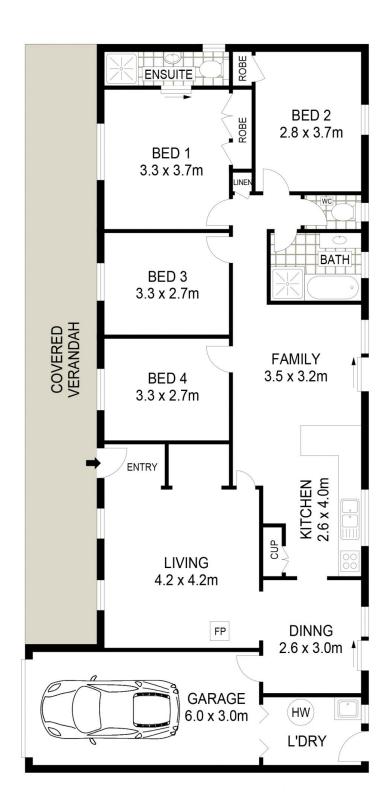

## 73 Mulgoa Way Mudgee NSW

Magnificent views over the Burrundulla Creek flats and backing directly onto Redbank Creek this four bedroom, two bathroom brick home is located in a prized and established leafy East Mudgee local.

- Comfortable open plan living and dining area filled with natural light
- Spacious main bedroom with large built-in robe and ensuite
- Three additional bedrooms all generous in size, two with built-in robes
- Modern kitchen with updated appliances, electric cooking & dine-in meals area
- Main family bathroom with all the essentials and separate  $\mbox{\ensuremath{W/C}}$
- Climate control is catered for with ducted reverse air-conditioning plus a split A/C system, and a woodfire heater
- Large established rear yard with stunning views over Burrundulla flats
- Oversized single lock up garage with internal access and laundry access
- Huge opportunity to add value and reap the rewards