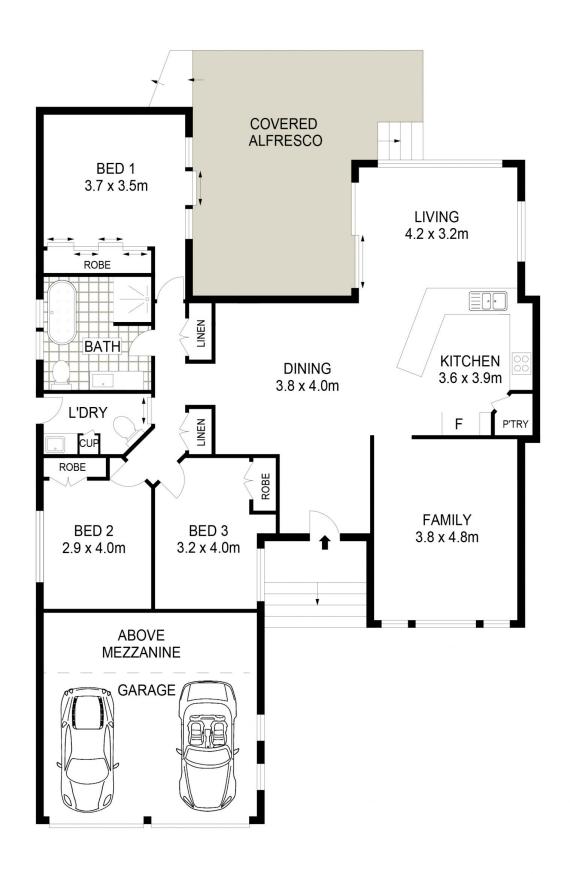

## 58 Oporto Road Mudgee NSW

Welcome to 58 Oporto Road, boasting modern interiors soaked in natural light, great entertaining spaces and established park like gardens, all while being located on a modest 900sqm block in leafy Mudgee South.

Other attractive features this home offers include:

- Open plan living/dining/kitchen spilling out to the finest deck area you could dream for!
- Modern, spacious kitchen with huge breakfast bar, a great space to create
- and cook and gather inside
- Hardwood flooring and light-filled rooms create a warm and cosy feeling so that you won't want to leave
- The renovated bathroom offers opulence with modern fixtures and a high quality finish
- The gardens surrounding the property bring the WOW factor, offering terraced, manicured lawns and surrounded by established trees. A full irrigation system caters for the lawns and gardens, making maintenance a breeze!
- Access to the backyard is easy and ideal to park a caravan or build your dream shed
- Double garage offering mezzanine storage, room for the cars and the rest