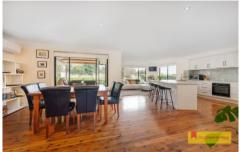

Other attractive features this home offers include:

- Open plan living/dining/kitchen spilling out to the finest deck area you could dream for!
- Modern, spacious kitchen with huge breakfast bar, a great space to create
- and cook and gather inside
- Hardwood flooring and light-filled rooms create a warm and cosy feeling so that you won't want to leave
- The renovated bathroom offers opulence with modern fixtures and a high quality finish
- The gardens surrounding the property bring the WOW factor, offering terraced, manicured lawns and surrounded by established trees. A full irrigation system caters for the lawns and gardens, making maintenance a breeze!
- Access to the backyard is easy and ideal to park a caravan or build your dream shed
- Double garage offering mezzanine storage, room for the cars and the rest