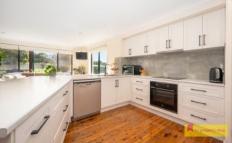

Other attractive features this home offers include:

- Open plan living/dining/kitchen spilling out to the finest deck area you could dream for!
- Modern, spacious kitchen with huge breakfast bar, a great space to create
- and cook and gather inside
- Hardwood flooring and light-filled rooms create a warm and cosy feeling so that you won't want to leave
- The renovated bathroom offers opulence with modern fixtures and a high quality finish
- The gardens surrounding the property bring the WOW factor, offering terraced, manicured lawns and surrounded by established trees. A full irrigation system caters for the lawns and gardens, making maintenance a breeze!
- Access to the backyard is easy and ideal to park a caravan or build your dream shed
- Double garage offering mezzanine storage, room for the cars and the rest