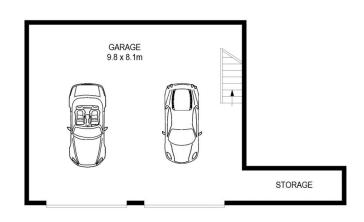

- 3 additional queen sized bedroom including guest room with ensuite bathroom

- Luxurious main bathroom with spa bath

- High raked ceiling and warm spotted gum timber flooring add to the luxury

- Extensive ground level garaging plus cavernous

## LOWER LEVEL

Floor plans and rooms sizes are indicative only