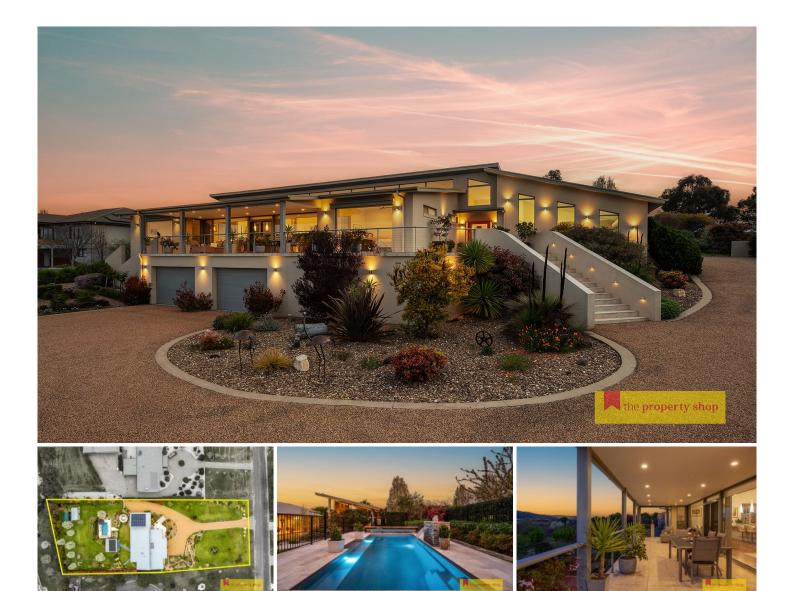

## 30 Robert Hoddle Grove Mudgee NSW

Showcasing a serene rural vista from its elevated position in Mudgee's premier residential area this magnificent home provides a lifestyle of prestige, position and luxurious space.

- Built to the highest standards with an intimate attention to detail

- Exceptional entertainers home on 4145m2 of exquisitely landscaped gardens

- Large and functional floorplan takes full advantage of the wonderful north easterly views

- Expansive open plan living spills seamlessly to the huge north facing entertaining terrace

- Wake-up to the beautiful views in your spacious master suite with floor to ceiling picture window

- Elegantly appointed, light filled Caesar stone kitchen is the centre of the home

- 3 additional queen sized bedroom including guest room with ensuite bathroom

- Luxurious main bathroom with spa bath

- High raked ceiling and warm spotted gum timber flooring add to the luxury

- Extensive ground level garaging plus cavernous

4 🍋 3 🚰 4 🚘

Land Size : 4145 sqm

View : https://www.thepropertyshop.com.au/sale/n sw/dubbo-orana/mudgee/residential/house/ 7162382

Andrew Palmer 02 6372 2222

Patrick Power 02 6372 2222