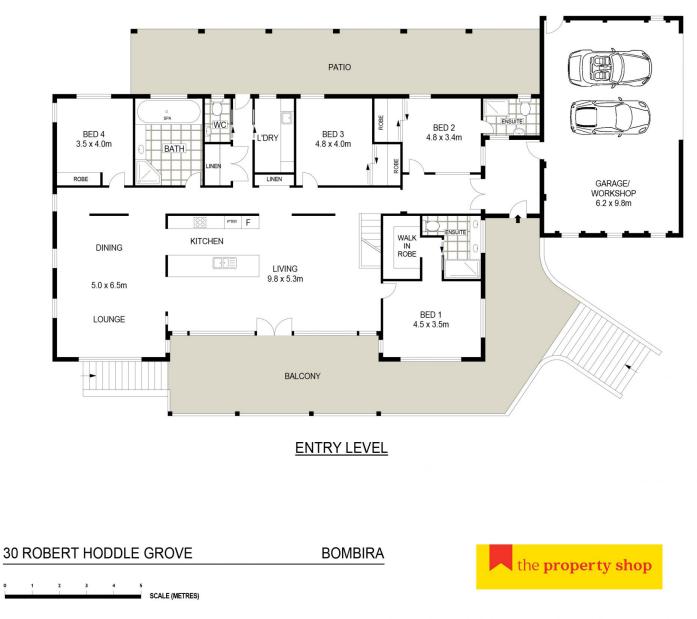

- Built to the highest standards with an intimate attention to detail

- Exceptional entertainers home on 4145m2 of exquisitely landscaped gardens

- Large and functional floorplan takes full advantage of the wonderful north easterly views

- Expansive open plan living spills seamlessly to the huge north facing entertaining terrace

- Wake-up to the beautiful views in your spacious master suite with floor to ceiling picture window

- Elegantly appointed, light filled Caesar stone kitchen is the centre of the home

- 3 additional queen sized bedroom including guest room with ensuite bathroom

- Luxurious main bathroom with spa bath

- High raked ceiling and warm spotted gum timber flooring add to the luxury

- Extensive ground level garaging plus cavernous

## LOWER LEVEL

Floor plans and rooms sizes are indicative only