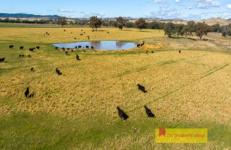

- 80% approx suitable to cultivation or direct drilling.
- 40 ha or 100 acres approx of cultivated pasture improved country consisting of arrow leaf clover, GTL60 and L91 lucerne.
- A further 20ha or 50 acres approx currently sown to grazing oats
- 3 kilowatt solar pump on the Cudgegong River, mains pipe connected to 4 dams for stock and domestic rights, and a 31,000lt water tank
- 9 excellent stock dams, Cudgegong River frontage and Semi permanent Goolma Creek frontage
- 7 main paddocks with good to excellent fencing
- 18m x 9m Steel hay-shed
- 100 head approx M&M Manilla steel cattle yards , squeeze crush, race, ramp and holding yards,
- Currently running 100 cows plus progeny