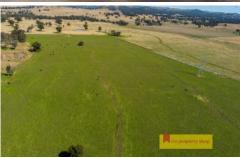

- 80% approx suitable to cultivation or direct drilling.
- 40 ha or 100 acres approx of cultivated pasture improved country consisting of arrow leaf clover, GTL60 and L91 lucerne.
- A further 20ha or 50 acres approx currently sown to grazing oats
- 3 kilowatt solar pump on the Cudgegong River, mains pipe connected to 4 dams for stock and domestic rights, and a 31,000lt water tank
- 9 excellent stock dams, Cudgegong River frontage and Semi permanent Goolma Creek frontage
- 7 main paddocks with good to excellent fencing
- 18m x 9m Steel hay-shed
- 100 head approx M&M Manilla steel cattle yards , squeeze crush, race, ramp and holding yards,
- Currently running 100 cows plus progeny