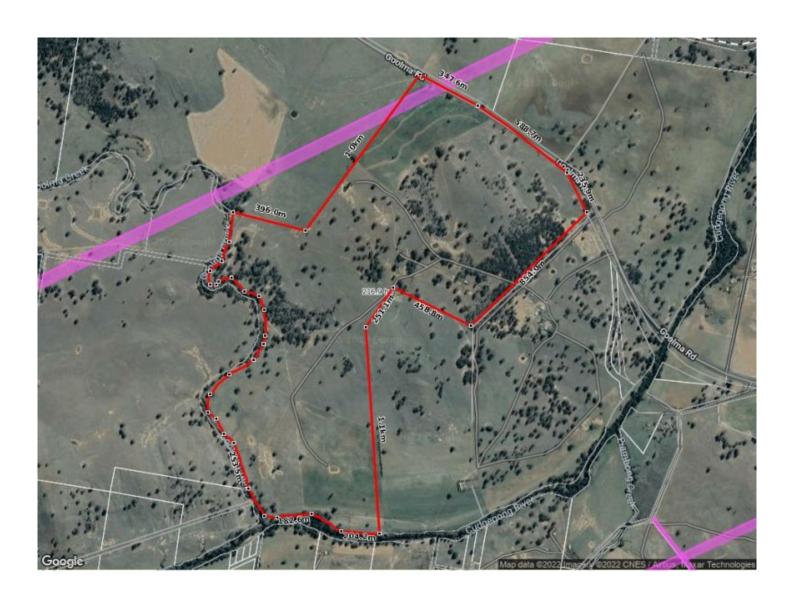

## 2327 Goolma Road Mudgee NSW

224ha or 553 acres approx. of prime red basalt country with 630m of Cudgegong River frontage and 2.0km of Goolma Creek frontage. Prime country in the sought after Goolma District, just 43km from Mudgee, 28km from Gulgong, 45km from Wellington or 6km from the village of Goolma. (all distances approximate)

- 80% approx suitable to cultivation or direct drilling.
- 40 ha or 100 acres approx of cultivated pasture improved country consisting of arrow leaf clover, GTL60 and L91 lucerne.
- A further 20ha or 50 acres approx currently sown to grazing oats
- 3 kilowatt solar pump on the Cudgegong River, mains pipe connected to 4 dams for stock and domestic rights, and a 31,000lt water tank
- 9 excellent stock dams, Cudgegong River frontage and Semi permanent Goolma Creek frontage
- 7 main paddocks with good to excellent fencing
- 18m x 9m Steel hay-shed
- 100 head approx M&M Manilla steel cattle yards , squeeze crush, race, ramp and holding yards,
- Currently running 100 cows plus progeny