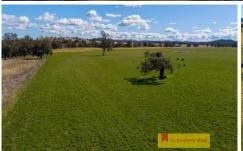

- 80% approx suitable to cultivation or direct drilling.
- 40 ha or 100 acres approx of cultivated pasture improved country consisting of arrow leaf clover, GTL60 and L91 lucerne.
- A further 20ha or 50 acres approx currently sown to grazing oats
- 3 kilowatt solar pump on the Cudgegong River, mains pipe connected to 4 dams for stock and domestic rights, and a 31,000lt water tank
- 9 excellent stock dams, Cudgegong River frontage and Semi permanent Goolma Creek frontage
- 7 main paddocks with good to excellent fencing
- 18m x 9m Steel hay-shed
- 100 head approx M&M Manilla steel cattle yards , squeeze crush, race, ramp and holding yards,
- Currently running 100 cows plus progeny