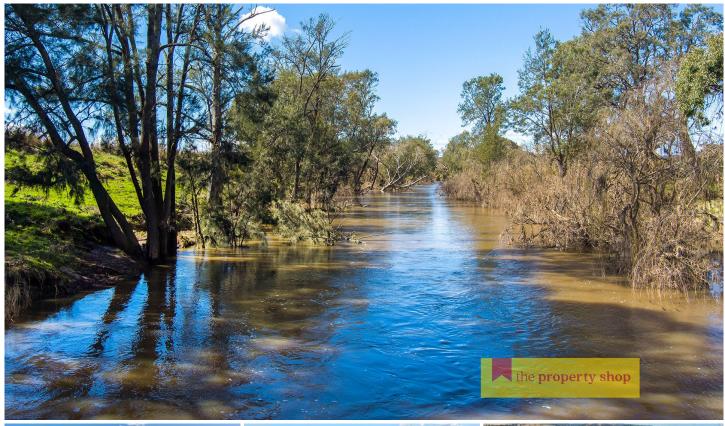

## 2327 Goolma Road Mudgee NSW

224ha or 553 acres approx. of prime red basalt country with 630m of Cudgegong River frontage and 2.0km of Goolma Creek frontage. Prime country in the sought after Goolma District, just 43km from Mudgee, 28km from Gulgong, 45km from Wellington or 6km from the village of Goolma. (all distances approximate)

- 80% approx suitable to cultivation or direct drilling.
- 40 ha or 100 acres approx of cultivated pasture improved country consisting of arrow leaf clover, GTL60 and L91 lucerne.
- A further 20ha or 50 acres approx currently sown to grazing oats
- 3 kilowatt solar pump on the Cudgegong River, mains pipe connected to 4 dams for stock and domestic rights, and a 31,000lt water tank
- 9 excellent stock dams, Cudgegong River frontage and Semi permanent Goolma Creek frontage
- 7 main paddocks with good to excellent fencing
- 18m x 9m Steel hay-shed
- 100 head approx M&M Manilla steel cattle yards , squeeze crush, race, ramp and holding yards,
- Currently running 100 cows plus progeny