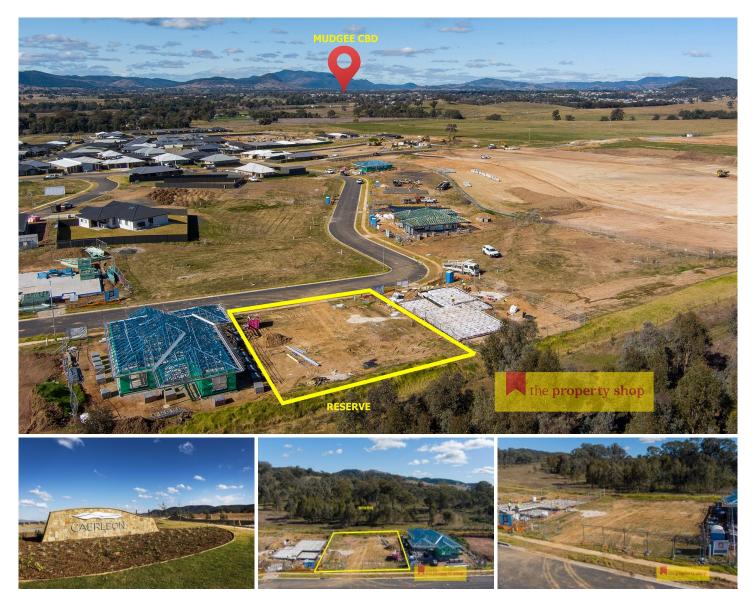

## 34 Suttor Avenue Mudgee NSW

Situated in the popular Caerleon Estate sits this large residential building block backing onto unrestricted views of an established, leafy reserve. Offering a unique opportunity to build a fantastic family home or secure investment.

- Level 864sqm allotment
- Services connected ready for your plans to commence
- Registered & ready to build crown reserve at rear

- Pleasant surrounds with elevated views of Mudgee's rolling hills

- Surrounded by brand new homes

- Family friendly estate with nearby Park & town convenience close by

One of few remaining registered lots in Mudgee, this property delivers exceptional value for someone looking to start fresh and create their next chapter.