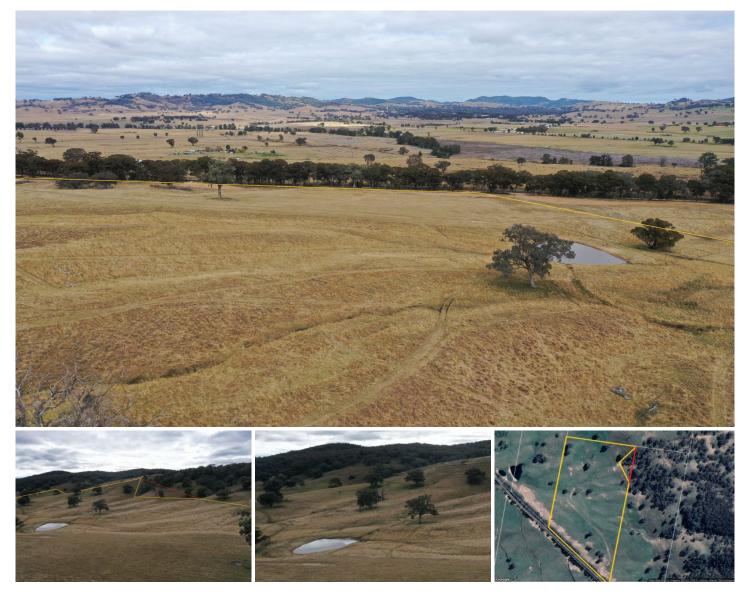

## 88 Gibsons Lane Mudgee NSW

Presented to you is an exclusive opportunity to secure the ultimate lifestyle block! 37 acres, a quite country lane, rolling hills, magical atmosphere, excellent house sites, power connected and an easy 8km drive from Mudgee. It doesn't get better than this.

- 15.2ha (37.56 acres) of rolling hills with a backdrop of natural bush

- Dwelling entitlement to build the house of your dreams (STCA)

- Choose from multiple house sites, all with stunning rural views

- Power connected with transformer to the front of the block
- Fully fenced, brand new ring lock fencing
- Ideal house sites with fantastic views

- Secluded and peaceful rural lane just 8km from Mudgee CBD

Secure yourself the opportunity to have your very own lifestyle block just moments from it all. Contact Andrew Palmer on 0416 153 471 or Patrick Power on 0455 721 304.