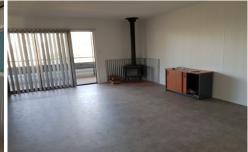

## Lue

This fabulous large family home is located in the tree tops in Lue and features the following:

- Five large bedrooms, all with air conditioning;
- Master bedroom with ensuite and walk-in robe;
- Two additional bathrooms;
- New kitchen with 900mm freestanding gas cooktop and dishwasher;
- Lounge area with air conditioning and fireplace;
- Large living area/games room;
- Verandah to two sides of house with views over the region;
- Double garage with carport;
- Enclosed drive through garage underneath house.