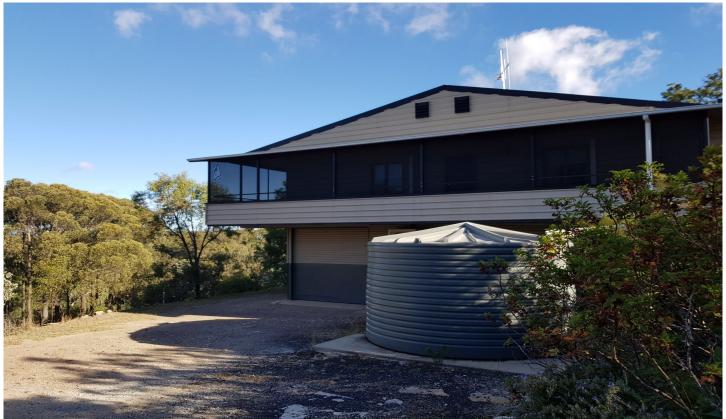

## Lue

This fabulous large family home is located in the tree tops in Lue and features the following:

- Five large bedrooms, all with air conditioning;
- Master bedroom with ensuite and walk-in robe;
- Two additional bathrooms;
- New kitchen with 900mm freestanding gas cooktop and dishwasher;
- Lounge area with air conditioning and fireplace;
- Large living area/games room;
- Verandah to two sides of house with views over the region;
- Double garage with carport;
- Enclosed drive through garage underneath house.

All of this located within a 20 minute drive from Mudgee.

\*\*Pets on application.\*\*

\*APPLICATIONS REQUIRED PRIOR TO INSPECTION\*.

Note: 4WD access is required for driveway.

5 🛌 3 🟪 8 🚘

**View :** https://www.thepropertyshop.com.au/lease/nsw/d ubbo-orana/lue/residential/house/7032679