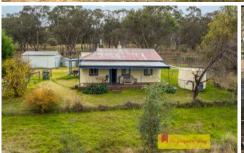

## 85 Williams Lane Mudgee NSW

Offering the ultimate lifestyle property, established on 6.67 Hectares (17 acres approx), just 30 minutes from Mudgee & nestled within the Windeyer village. Boasting a renovated cottage, excellent shedding and ample water this property is what you've been waiting for....

- Renovated three-bedroom, one-bathroom residence with second toilet in laundry
- Large kitchen with loads of bench space, dishwasher & electric cook top
- Open plan living & dining area with guaranteed comfort year-round with wood fire, ceiling fans & air conditioning
- Second living zone coming off bedrooms
- Covered timber deck ideal for entertaining after visiting Windeyer pub
- Double lock up garage power connected plus additional garden shed
- Ample water with over 50,000L of tank storage, a dam and frontage to "Long Creek"
- Secure house yard fence

This amazing cottage has charm & tranquil surrounds. Only a 3-minute walk from the Windeyer Hotel and just a short

3 🎮 1 🖺 2 🕰

Land Size: 6.67 ha

**View**: https://www.thepropertyshop.com.au/sale/n

sw/dubbo-orana/mudgee/residential/rural/70