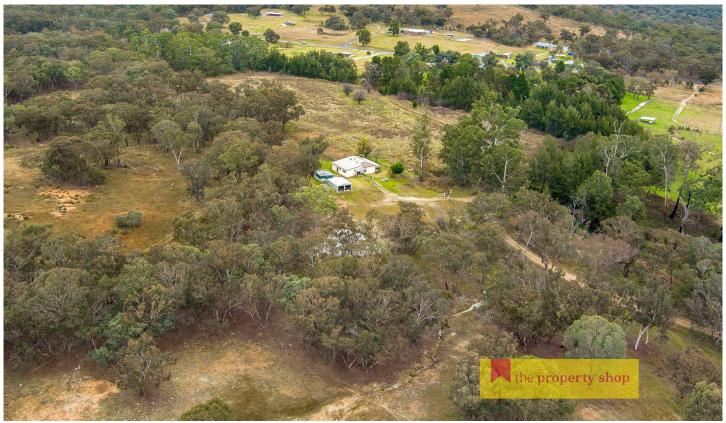

## 85 Williams Lane Mudgee NSW

Offering the ultimate lifestyle property, established on 6.67 Hectares (17 acres approx), just 30 minutes from Mudgee & nestled within the Windeyer village. Boasting a renovated cottage, excellent shedding and ample water this property is what you've been waiting for....

- Renovated three-bedroom, one-bathroom residence with second toilet in laundry
- Large kitchen with loads of bench space, dishwasher & electric cook top
- Open plan living & dining area with guaranteed comfort year-round with wood fire, ceiling fans & air conditioning
- Second living zone coming off bedrooms
- Covered timber deck ideal for entertaining after visiting Windeyer pub
- Double lock up garage power connected plus additional garden shed
- Ample water with over 50,000L of tank storage, a dam and frontage to "Long Creek"
- Secure house yard fence