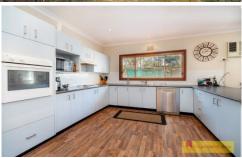

- Renovated three-bedroom, one-bathroom residence with second toilet in laundry
- Large kitchen with loads of bench space, dishwasher & electric cook top
- Open plan living & dining area with guaranteed comfort year-round with wood fire, ceiling fans & air conditioning
- Second living zone coming off bedrooms
- Covered timber deck ideal for entertaining after visiting Windeyer pub
- Double lock up garage power connected plus additional garden shed
- Ample water with over 50,000L of tank storage, a dam and frontage to "Long Creek"
- Secure house yard fence