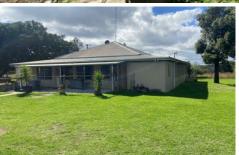

## 297 Winchester Crescent Mudgee NSW

This charming home is situated close to the Ulan mines and features the following:

- Three large bedrooms plus office/fourth bedroom;
- Large lounge room with split system air conditioner and fireplace;
- Modern kitchen;
- Two bathrooms;
- Large yard with three bay carport.