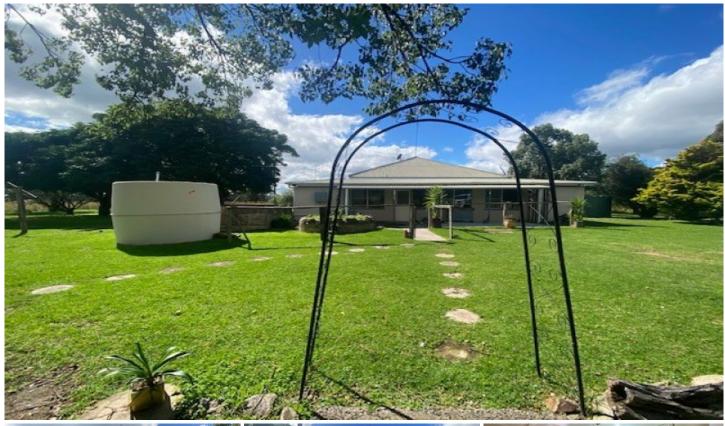

## 297 Winchester Crescent Mudgee NSW

This charming home is situated close to the Ulan mines and features the following:

- Three large bedrooms plus office/fourth bedroom;
- Large lounge room with split system air conditioner and fireplace;
- Modern kitchen;
- Two bathrooms;
- Large yard with three bay carport.

Pets are by application.

Situated on 25 acres however house yard only included in lease.

- \*\* Small Farm License potential for 20 acres at extra cost.
- \*\* Note: applications required prior to inspection. \*\*