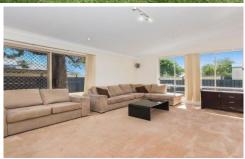

- Spacious master bedroom with built in robe
- Additional three bedrooms all with built in robes, plus a study
- Spacious Light filled sunken lounge room perfect for the end of day catch up
- Modern kitchen with stainless steel appliances with breakfast bar
- Climate control is catered for with ducted reverse cycle air conditioning
- Modern family bathroom with all the essential and separate toilet
- Covered alfresco area, perfect for entertaining and or BBQ's
- Established low maintenance fully fenced backyard
- Two bay carport for car storage plus garden shed