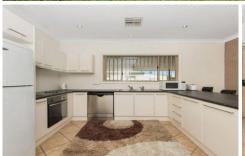

- Spacious master bedroom with built in robe
- Additional three bedrooms all with built in robes, plus a study
- Spacious Light filled sunken lounge room perfect for the end of day catch up
- Modern kitchen with stainless steel appliances with breakfast bar
- Climate control is catered for with ducted reverse cycle air conditioning
- Modern family bathroom with all the essential and separate toilet
- Covered alfresco area, perfect for entertaining and or BBQ's
- Established low maintenance fully fenced backyard
- Two bay carport for car storage plus garden shed