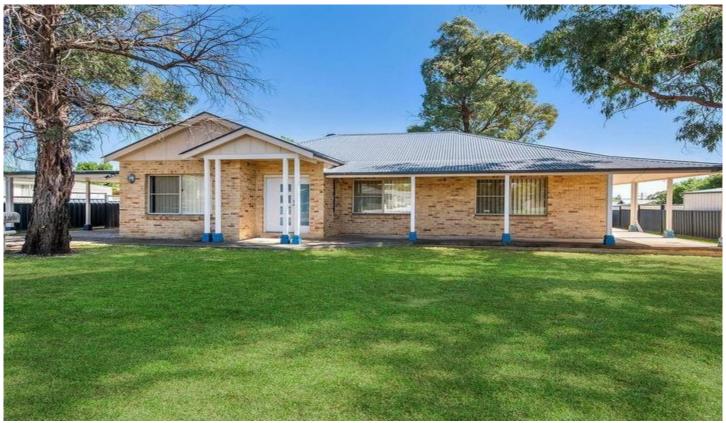

## 14 Madeira Road Mudgee NSW

Boasting a spacious and seamless floorplan, this brick veneer home set is set on a 516sqm allotment, has all the makings of a great investment or downsizer. Ideally located in the leaf South Mudgee only moments from schools, parks, golf course and medical facilities.

- Spacious master bedroom with built in robe
- Additional three bedrooms all with built in robes, plus a study
- Spacious Light filled sunken lounge room perfect for the end of day catch up
- Modern kitchen with stainless steel appliances with breakfast bar
- Climate control is catered for with ducted reverse cycle air conditioning
- Modern family bathroom with all the essential and separate toilet
- Covered alfresco area, perfect for entertaining and or BBQ's
- Established low maintenance fully fenced backyard
- Two bay carport for car storage plus garden shed