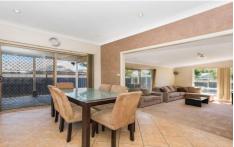

- Spacious master bedroom with built in robe
- Additional three bedrooms all with built in robes, plus a study
- Spacious Light filled sunken lounge room perfect for the end of day catch up
- Modern kitchen with stainless steel appliances with breakfast bar
- Climate control is catered for with ducted reverse cycle air conditioning
- Modern family bathroom with all the essential and separate toilet
- Covered alfresco area, perfect for entertaining and or BBQ's
- Established low maintenance fully fenced backyard
- Two bay carport for car storage plus garden shed