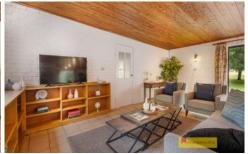

With a three-bedroom Californian Bungalow cottage with inviting and easy living and very impressive attributes consisting of stunning rural views and outstanding land and gardens.

- Freshly painted expansive light-filled open plan living, dining and lounge area, ideal for entertaining or quiet relaxation
- Additional family living room featuring a stunning chandelier and exposed timber flooring
- Original country/cottage style kitchen with dine-in meals area
- Large master bedroom with ensuite and beautiful views overlooking the gardens
- Two additional oversized bedrooms, both with verandah door access
- Climate control is catered for with two split A/C systems,