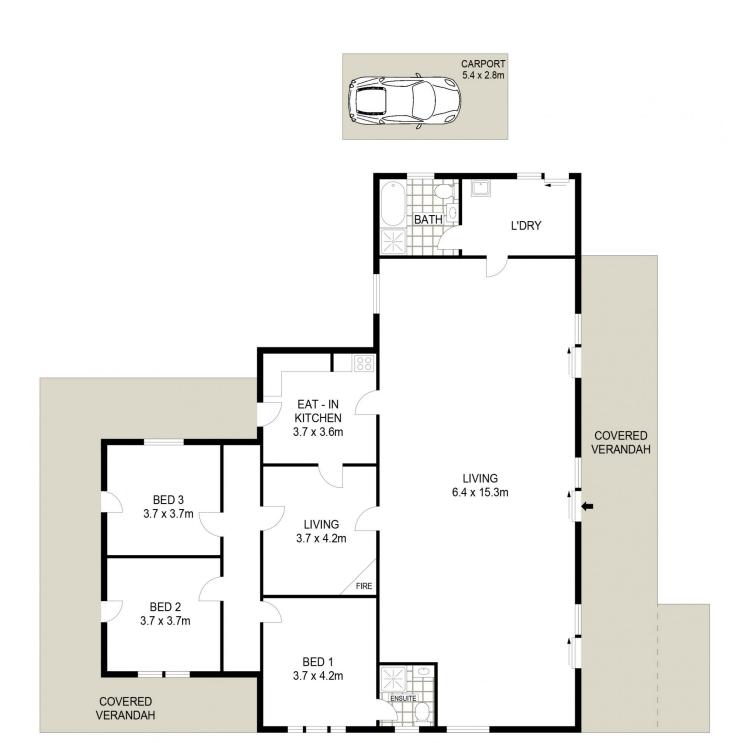

With a three-bedroom Californian Bungalow cottage with inviting and easy living and very impressive attributes consisting of stunning rural views and outstanding land and gardens.

- Freshly painted expansive light-filled open plan living, dining and lounge area, ideal for entertaining or quiet relaxation
- Additional family living room featuring a stunning chandelier and exposed timber flooring
- Original country/cottage style kitchen with dine-in meals area
- Large master bedroom with ensuite and beautiful views overlooking the gardens
- Two additional oversized bedrooms, both with verandah door access
- Climate control is catered for with two split A/C systems,