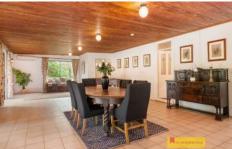

With a three-bedroom Californian Bungalow cottage with inviting and easy living and very impressive attributes consisting of stunning rural views and outstanding land and gardens.

- Freshly painted expansive light-filled open plan living, dining and lounge area, ideal for entertaining or quiet relaxation
- Additional family living room featuring a stunning chandelier and exposed timber flooring
- Original country/cottage style kitchen with dine-in meals area
- Large master bedroom with ensuite and beautiful views overlooking the gardens
- Two additional oversized bedrooms, both with verandah door access
- Climate control is catered for with two split A/C systems,