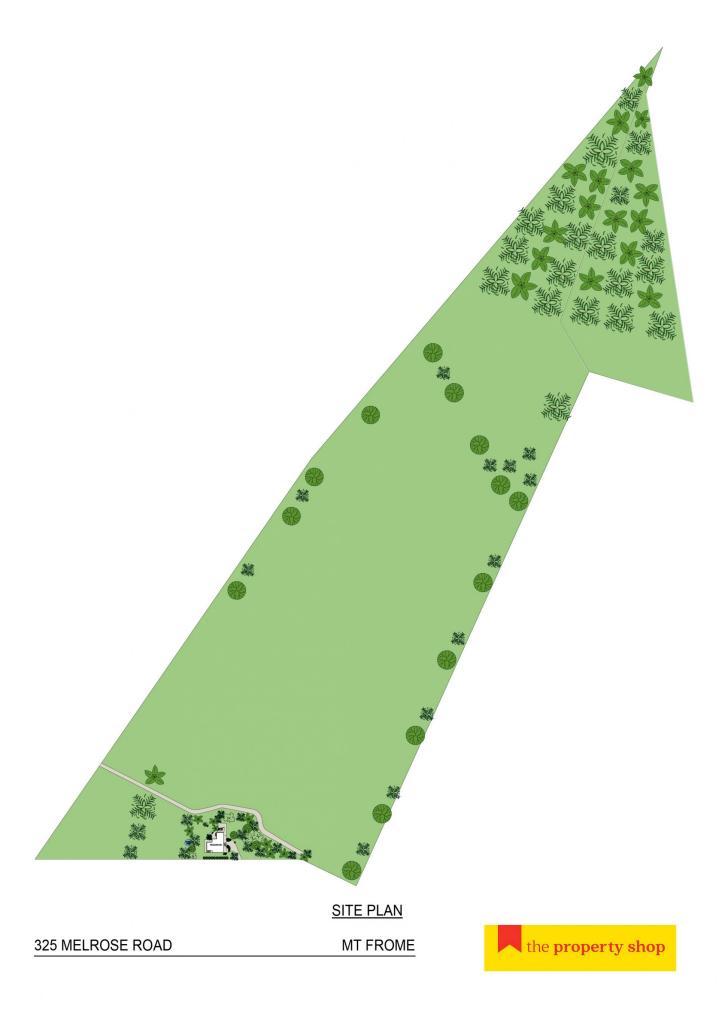

## 325 Melrose Road Mudgee NSW

"Melrose Farm" is situated on 11.89ha (approximately 29 acres) just 10 minutes from Mudgee on the Sydney side. This one-of-a-kind home boasts space for the entire family and is located in one of the most highly sought after areas of Mudgee.