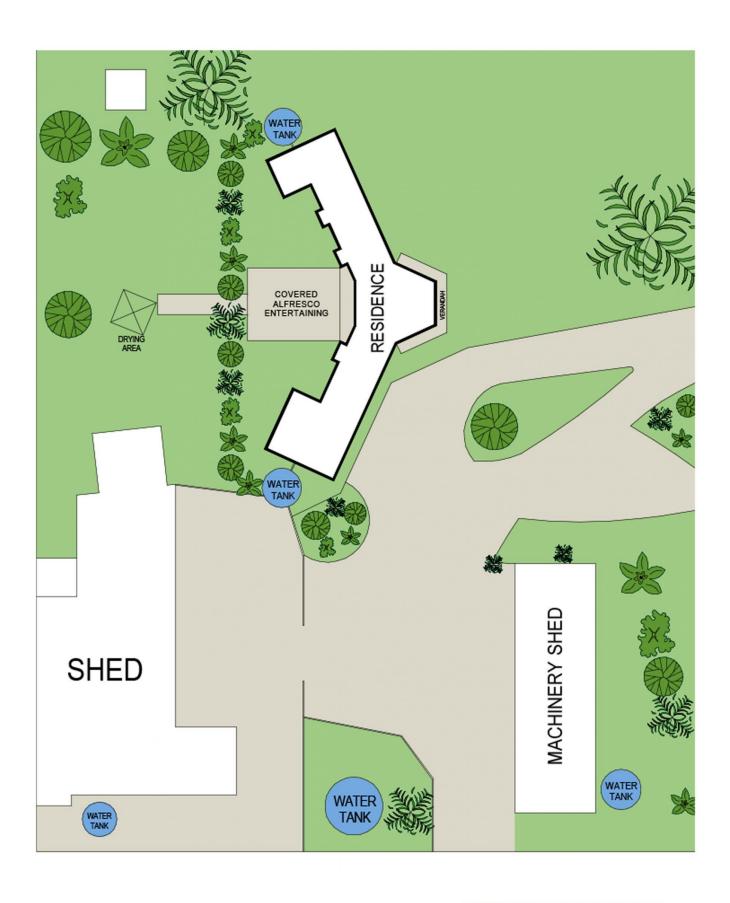

## 703 Hill End Road Mudgee NSW

Perfectly positioned just 10km from Mudgee township situated on a picturesque 3.06ha (Approx. 7.5acres) and only moments away from local wineries. This one-of-a-kind family home boasts space for the entire family, having an abundance of water, stunning northerly views and exceptional shedding.

- Four spacious and light-filled bedrooms all having built in robes
- Architecturally designed hexagon living space with panoramic country views with custom built wine rack and cellar being a real feature
- Well-appointed kitchen with ample storage and adjoining dining space
- Spacious family bathroom with bath, shower, and separate WC
- Sizeable outdoor alfresco perfect for family entertaining
- Climate control is well catered for with central combustion fireplace, split system and ceiling fans
- Extensive infrastructure with large industrial shedding and workshops perfect for a home base business or storage.
- Additional notes: School bus and mail at front gate, stockyards and holding pens, large back to grid solar