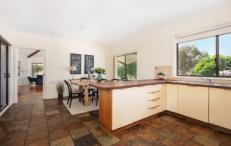

- Four spacious and light-filled bedrooms all having built in robes
- Architecturally designed hexagon living space with panoramic country views with custom built wine rack and cellar being a real feature
- Well-appointed kitchen with ample storage and adjoining dining space
- Spacious family bathroom with bath, shower, and separate WC
- Sizeable outdoor alfresco perfect for family entertaining
- Climate control is well catered for with central combustion fireplace, split system and ceiling fans
- Extensive infrastructure with large industrial shedding and workshops perfect for a home base business or storage.
- Additional notes: School bus and mail at front gate, stockyards and holding pens, large back to grid solar