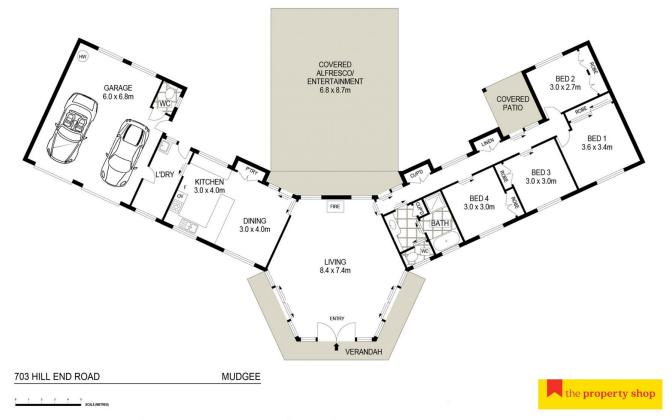

- Four spacious and light-filled bedrooms all having built in robes
- Architecturally designed hexagon living space with panoramic country views with custom built wine rack and cellar being a real feature
- Well-appointed kitchen with ample storage and adjoining dining space
- Spacious family bathroom with bath, shower, and separate WC
- Sizeable outdoor alfresco perfect for family entertaining
- Climate control is well catered for with central combustion fireplace, split system and ceiling fans
- Extensive infrastructure with large industrial shedding and workshops perfect for a home base business or storage.
- Additional notes: School bus and mail at front gate, stockyards and holding pens, large back to grid solar