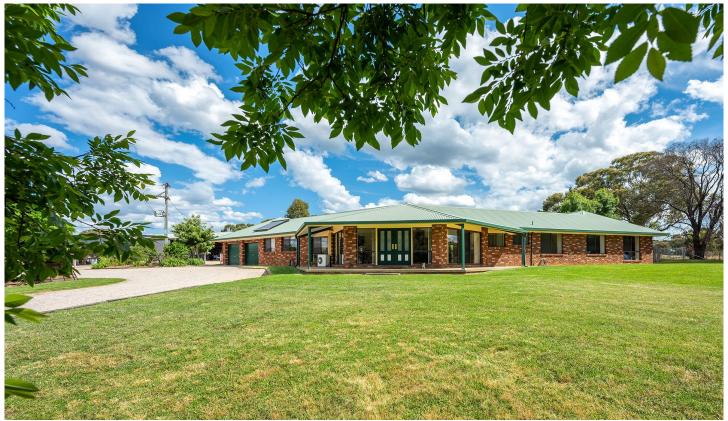

## 703 Hill End Road Mudgee NSW

Perfectly positioned just 10km from Mudgee township situated on a picturesque 3.06ha (Approx. 7.5acres) and only moments away from local wineries. This one-of-a-kind family home boasts space for the entire family, having an abundance of water, stunning northerly views and exceptional shedding.

- Four spacious and light-filled bedrooms all having built in robes
- Architecturally designed hexagon living space with panoramic country views with custom built wine rack and cellar being a real feature
- Well-appointed kitchen with ample storage and adjoining dining space
- Spacious family bathroom with bath, shower, and separate WC
- Sizeable outdoor alfresco perfect for family entertaining
- Climate control is well catered for with central combustion fireplace, split system and ceiling fans
- Extensive infrastructure with large industrial shedding and workshops perfect for a home base business or storage.
- Additional notes: School bus and mail at front gate, stockyards and holding pens, large back to grid solar