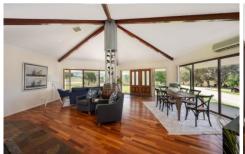

- Four spacious and light-filled bedrooms all having built in robes
- Architecturally designed hexagon living space with panoramic country views with custom built wine rack and cellar being a real feature
- Well-appointed kitchen with ample storage and adjoining dining space
- Spacious family bathroom with bath, shower, and separate WC
- Sizeable outdoor alfresco perfect for family entertaining
- Climate control is well catered for with central combustion fireplace, split system and ceiling fans
- Extensive infrastructure with large industrial shedding and workshops perfect for a home base business or storage.
- Additional notes: School bus and mail at front gate, stockyards and holding pens, large back to grid solar