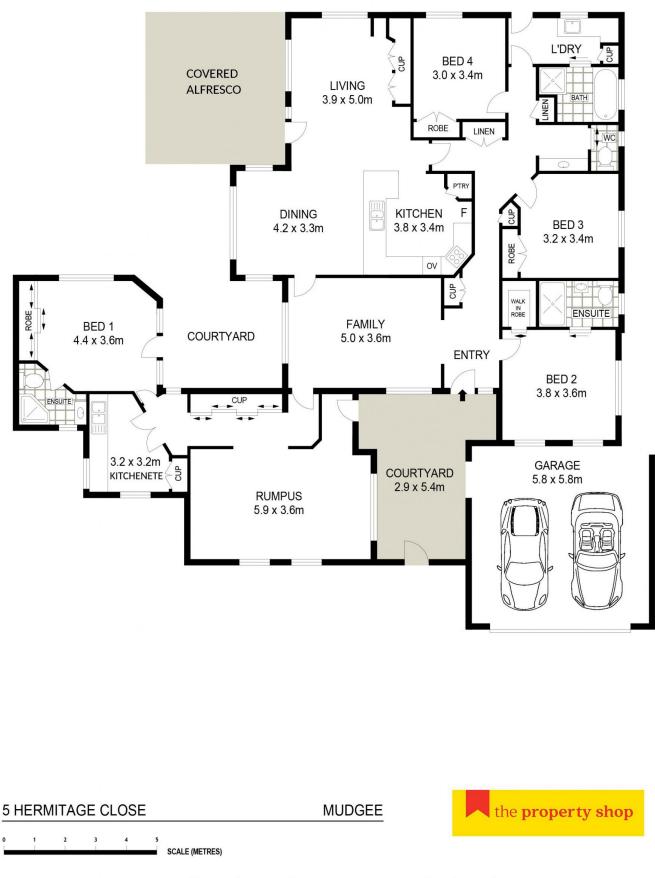

## 5 Hermitage Close Mudgee NSW

Cleverly designed to provide a superb family residence, this beautiful home embraces light filled living and a low maintenance in/outdoor style. A free flowing floor plan offering multiple living areas boasting the ability to utilise part of the house as a granny flat, All this with spacious bedrooms and a large backyard.

- Large bedrooms with built in robes

- Master suite featuring walk in robe and ensuite

- Attached generous sized self-contained one bedroom granny flat with living room & kitchenette

- Open plan, light filled living space flowing onto outdoor alfresco

- Oversized and well-appointed kitchen with adjacent dining area

- Separate third formal living/family room

- Climate control is well catered for with gas points, underfloor heating, reverse cycle air conditioning and fans

- Central main bathroom with bath, shower and separate  $\ensuremath{\mathsf{W/C}}$ 

- Abundance of light, space, and storage throughout

- Beautifully presented on a large 889sqm block with established gardens and chicken coop.

## 4 🎮 3 🚔 3 🚘

Land Size : 889 sqm

View : https://www.thepropertyshop.com.au/sale/n sw/dubbo-orana/mudgee/residential/house/ 6721099

Alyse Pilley 02 6372 2222

Jennaya Cook 02 6372 2222

Floor plans and rooms sizes are indicative only