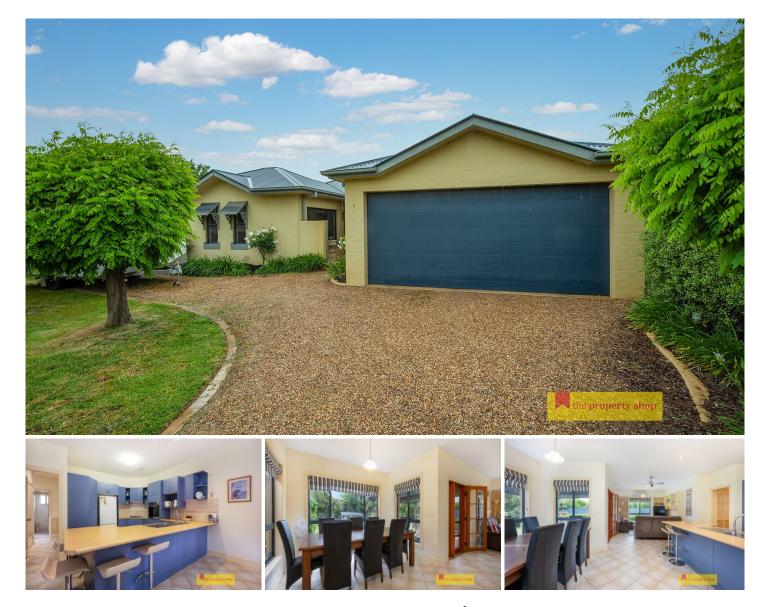

## 5 Hermitage Close Mudgee NSW

Cleverly designed to provide a superb family residence, this beautiful home embraces light filled living and a low maintenance in/outdoor style. A free flowing floor plan offering multiple living areas boasting the ability to utilise part of the house as a granny flat, All this with spacious bedrooms and a large backyard.

- Large bedrooms with built in robes

- Master suite featuring walk in robe and ensuite

- Attached generous sized self-contained one bedroom granny flat with living room & kitchenette

- Open plan, light filled living space flowing onto outdoor alfresco

- Oversized and well-appointed kitchen with adjacent dining area

- Separate third formal living/family room

- Climate control is well catered for with gas points, underfloor heating, reverse cycle air conditioning and fans

- Central main bathroom with bath, shower and separate  $\ensuremath{\mathsf{W/C}}$ 

- Abundance of light, space, and storage throughout

- Beautifully presented on a large 889sqm block with established gardens and chicken coop.