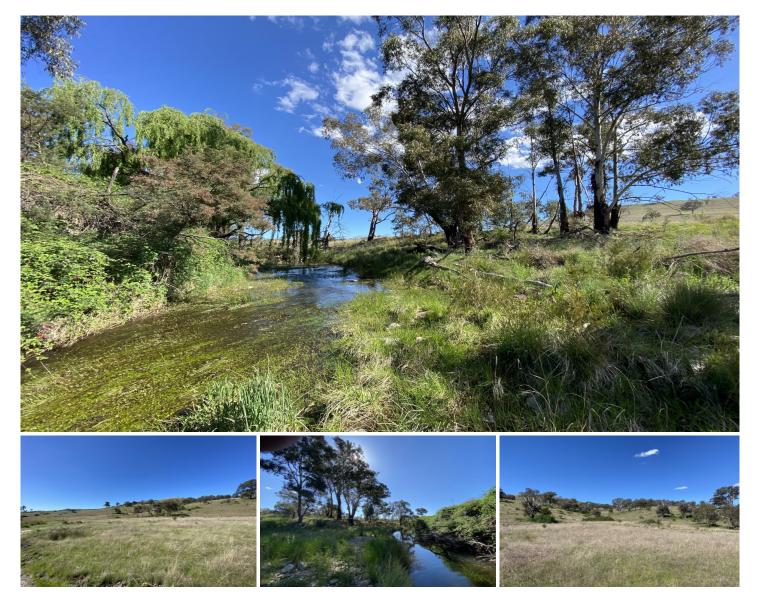

## 32/ Campbells Creek Road Mudgee NSW

Boasting approximately 700 metres of Campbells Creek frontage Lot 32 is a standout block of land conveniently located approximately 35 mins from Mudgee.

- Suitable for small scale grazing and lifestyle use only

- Featuring approximately 700 metres of Campbells Creek frontage

- The blocks northern boundary is Campbells Creek perfect for gold panning

- An ideal camping block perfect for fun and recreation
- 4WD access only for added enjoyment
- Situated on 15.86ha (39 acres APPROX)