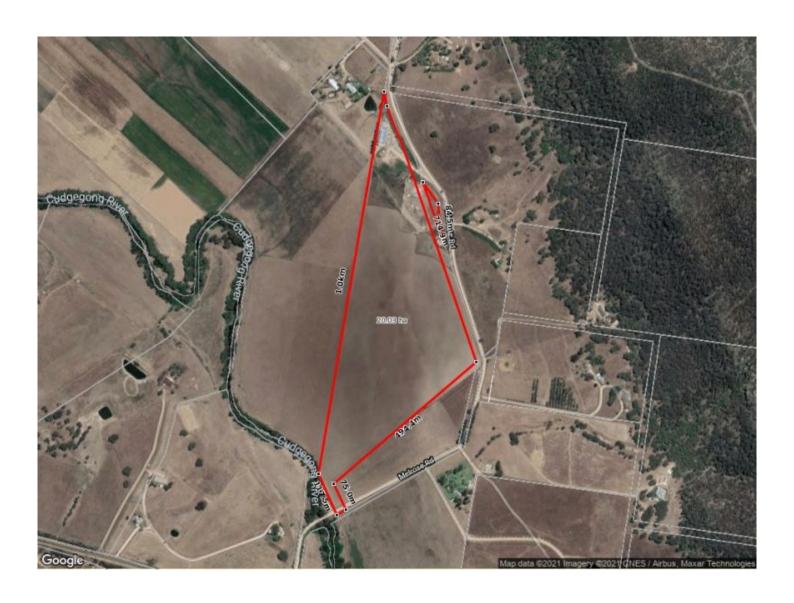

## 434 Melrose Road Mudgee NSW

A rare opportunity to secure your own piece of picturesque Mudgee Valley paradise. A stunning 21.28 hectares (approximately 52acres) situated adjacent to the Cudgegong River and just 12km east of town.

Highly productive farming country, DA approved for a dwelling, with exceptional farm improvements and secure water. 434 Melrose Rd is the perfect property for your dream rural lifestyle.

A spectacular and versatile rural property offering...