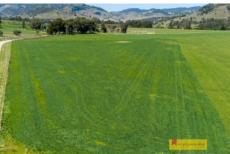

## 434 Melrose Road Mudgee NSW

A rare opportunity to secure your own piece of picturesque Mudgee Valley paradise. A stunning 21.28 hectares (approximately 52acres) situated adjacent to the Cudgegong River and just 12km east of town.

- Superb river flat farming country for any agricultural venture
- 48mx12m industrial shed (4.5m to eaves) with high roller doors
- kitchen, laundry and bathroom facilities plus 8mx12m internal mezzanine,
- 12mx7m awning engineered to allow high machinery access
- additional open fronted machinery skillions on the north end
- separate 18mx9m steel framed shed with stables and