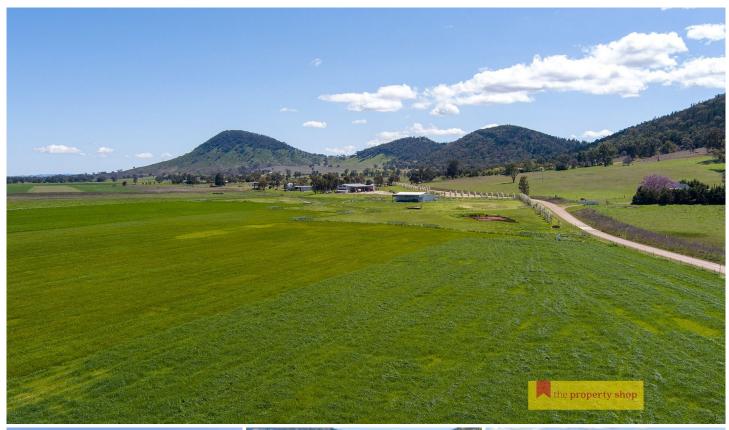

## 434 Melrose Road Mudgee NSW

A rare opportunity to secure your own piece of picturesque Mudgee Valley paradise. A stunning 21.28 hectares (approximately 52acres) situated adjacent to the Cudgegong River and just 12km east of town.

Highly productive farming country, DA approved for a dwelling, with exceptional farm improvements and secure water. 434 Melrose Rd is the perfect property for your dream rural lifestyle.

A spectacular and versatile rural property offering...

- Superb river flat farming country for any agricultural venture
- 48mx12m industrial shed (4.5m to eaves) with high roller doors
- kitchen, laundry and bathroom facilities plus 8mx12m internal mezzanine,
- 12mx7m awning engineered to allow high machinery access
- additional open fronted machinery skillions on the north end
- separate 18mx9m steel framed shed with stables and