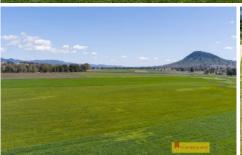

## 434 Melrose Road Mudgee NSW

A rare opportunity to secure your own piece of picturesque Mudgee Valley paradise. A stunning 21.28 hectares (approximately 52acres) situated adjacent to the Cudgegong River and just 12km east of town.

- Superb river flat farming country for any agricultural venture
- 48mx12m industrial shed (4.5m to eaves) with high roller doors
- kitchen, laundry and bathroom facilities plus 8mx12m internal mezzanine,
- 12mx7m awning engineered to allow high machinery access
- additional open fronted machinery skillions on the north end
- separate 18mx9m steel framed shed with stables and