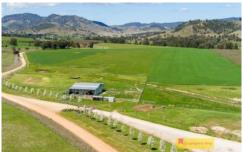

- Superb river flat farming country for any agricultural venture
- 48mx12m industrial shed (4.5m to eaves) with high roller doors
- kitchen, laundry and bathroom facilities plus 8mx12m internal mezzanine,
- 12mx7m awning engineered to allow high machinery access
- additional open fronted machinery skillions on the north end
- separate 18mx9m steel framed shed with stables and