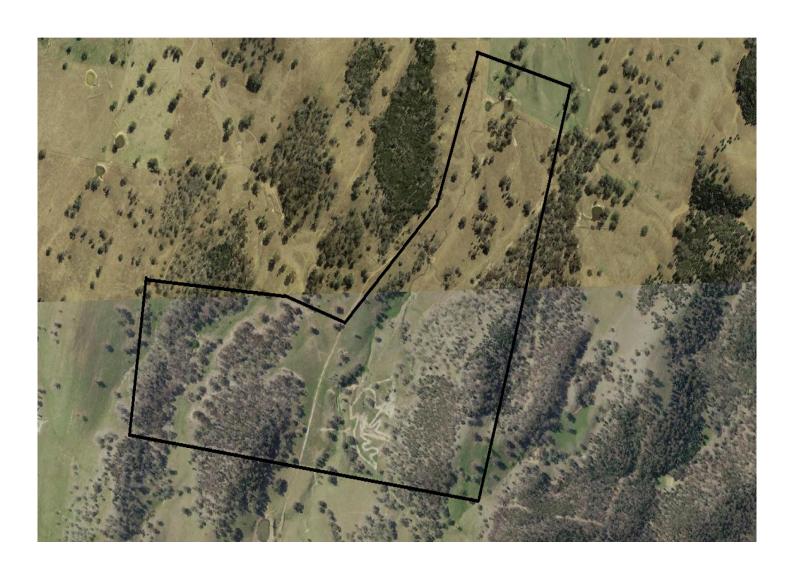

## 435 Kaludabah Road Mudgee NSW

100ha or 250 acres approximately situated in the stunning Kaludabah area just 19km from Mudgee. Run cattle, sheep, horses and build your dream home. This property is totally unique in a sought-after locale, a great size and private.

- Picturesque valleys and beautiful country views
- 6 excellent dams, perfect for cattle and sheep
- Level grazing country to undulating hills of mixed box and gum trees
- 20ha or 50 acres approximately suitable to cultivation/direct drilling
- Dwelling entitlement S.T.C.A with multiple fantastic house sites
- Estimated carrying capacity of 20 cows plus progeny or 40 traders approx.
- Perfect lifestyle property motor bike riding, horse riding and more
- \* STRICTLY INSPECTION BY APPOINTMENT DUE TO FARMING PRACTICES