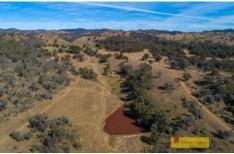

## 435 Kaludabah Road Mudgee NSW

100ha or 250 acres approximately situated in the stunning Kaludabah area just 19km from Mudgee. Run cattle, sheep, horses and build your dream home. This property is totally unique in a sought-after locale, a great size and private.

- Picturesque valleys and beautiful country views
- 6 excellent dams, perfect for cattle and sheep
- Level grazing country to undulating hills of mixed box and gum trees
- 20ha or 50 acres approximately suitable to cultivation/direct drilling
- Dwelling entitlement S.T.C.A with multiple fantastic house sites
- Estimated carrying capacity of 20 cows plus progeny or 40 traders approx.
- Perfect lifestyle property motor bike riding, horse riding and more
- \* STRICTLY INSPECTION BY APPOINTMENT DUE TO FARMING PRACTICES