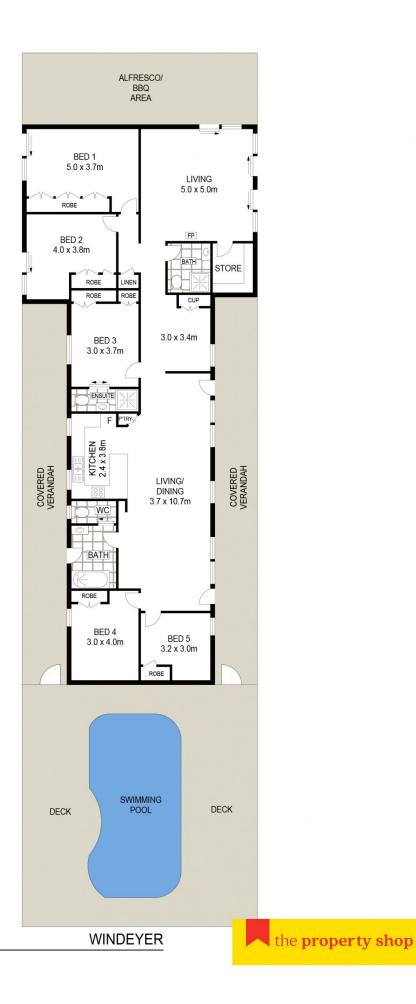

## 1638 Windeyer Road Mudgee NSW

1638 Windeyer Road brings you the opportunity to purchase your very own relaxed piece of paradise. Situated 35 minutes from Mudgee CBD in the beautiful village of Windeyer, this quaint lodge style family home offers...

- Built in Wardrobes in each of the 5 bedrooms with 4 of the 5 offering ceiling fans.
- Updated kitchen with granite bench tops. Plenty of cupboard storage, including HUGE walk in pantry.
- Open plan living, dining and kitchen, capturing the true meaning of family time.
- Second living area to provide more than enough space. Both living areas offer wood fire heating and split reverse cycle air conditioning to keep you comfortable at all times of year.
- This property provides the opportunity to work remotely from home, enjoying all the comforts on that are on offer.
- Established bore and 100,000L of rain water storage connected to the property.
- Above ground pool to keep you and your family cool in the summer.
- Potential space is offered just off the house in a fully-lined studio that could be used for crafts, guest accommodation,

5 🛌 3 🚍 3 🗬

**Price** : \$ 615,000 **Land Size** : 9.71 ha

View: https://www.thepropertyshop.com.au/sale/nsw/dubbo-orana/mudgee/residential/rural/64

53354

Sara Perry 02 6372 2222

**Patrick Power** 02 6372 2222