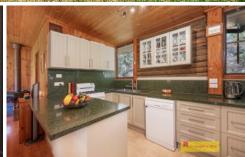

- Built in Wardrobes in each of the 5 bedrooms with 4 of the 5 offering ceiling fans.
- Updated kitchen with granite bench tops. Plenty of cupboard storage, including HUGE walk in pantry.
- Open plan living, dining and kitchen, capturing the true meaning of family time.
- Second living area to provide more than enough space. Both living areas offer wood fire heating and split reverse cycle air conditioning to keep you comfortable at all times of year.
- This property provides the opportunity to work remotely from home, enjoying all the comforts on that are on offer.
- Established bore and 100,000L of rain water storage connected to the property.
- Above ground pool to keep you and your family cool in the summer.
- Potential space is offered just off the house in a fully-lined studio that could be used for crafts, guest accommodation,