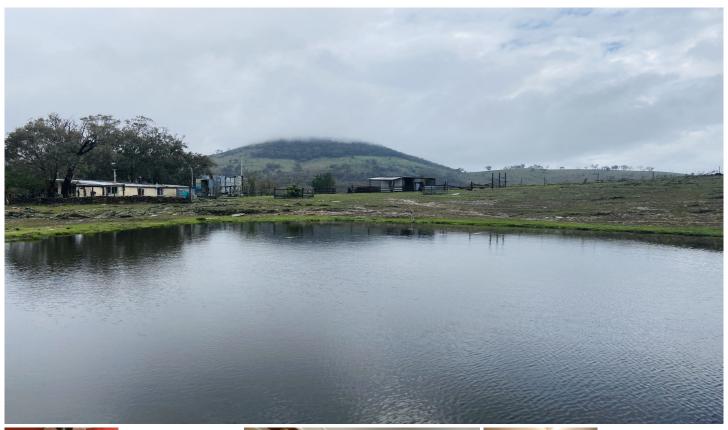

## 326 Doughertys Junction Road Hargraves NSW

Once a much-loved abode, this senior cottage is now ready to retire and make way for the next generation of country living. This fantastic lifestyle property offers the ultimate weekend escapes with glamping style accommodation complete with all the living essentials.

- Established on 10.57HA (26 acres approx.) of beautiful character land with outstanding views of Hargraves
- Rustic 2 bedroom renovator delight with flushing toilet
- Wood burning fireplace to give the warm homely feel on cold winter nights
- Suitable for small scale grazing with stock proof fencing
- Water is plentiful with 4 large dams
- Power connected, phone, Foxtel, and Satellite Internet all available
- Perfect for motor bike riding, horse riding, hunting, and shooting
- Approx. 45 min to Mudgee, 15 min to Historic Hill End with school bus route at the end of the street
- Direct access from council maintained all weather road
- Lots of extras to be included with the sale of the property including, microwave, portable electric stove, Bar Fridge and 2 x water tanks ready to be installed