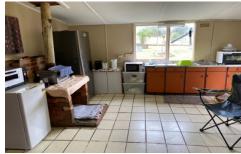

- Established on 10.57HA (26 acres approx.) of beautiful character land with outstanding views of Hargraves
- Rustic 2 bedroom renovator delight with flushing toilet
- Wood burning fireplace to give the warm homely feel on cold winter nights
- Suitable for small scale grazing with stock proof fencing
- Water is plentiful with 4 large dams
- Power connected, phone, Foxtel, and Satellite Internet all available
- Perfect for motor bike riding, horse riding, hunting, and shooting
- Approx. 45 min to Mudgee, 15 min to Historic Hill End with school bus route at the end of the street
- Direct access from council maintained all weather road
- Lots of extras to be included with the sale of the property including, microwave, portable electric stove, Bar Fridge and 2 x water tanks ready to be installed