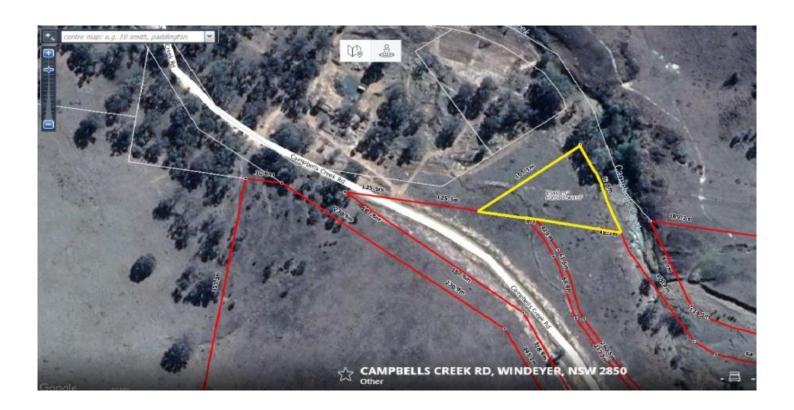

## 69/ Campbells Creek Road Mudgee NSW

This perfect one acre property is a fantastic weekend getaway and an easy 35 minute drive from Mudgee township.

- Frontage of Campbell's Creek, perfect gold panning and prospecting
- An awesome low maintenance weekender for camping and recreation
- No power connected to the property
- No Dwelling permission due to RU1 zoning