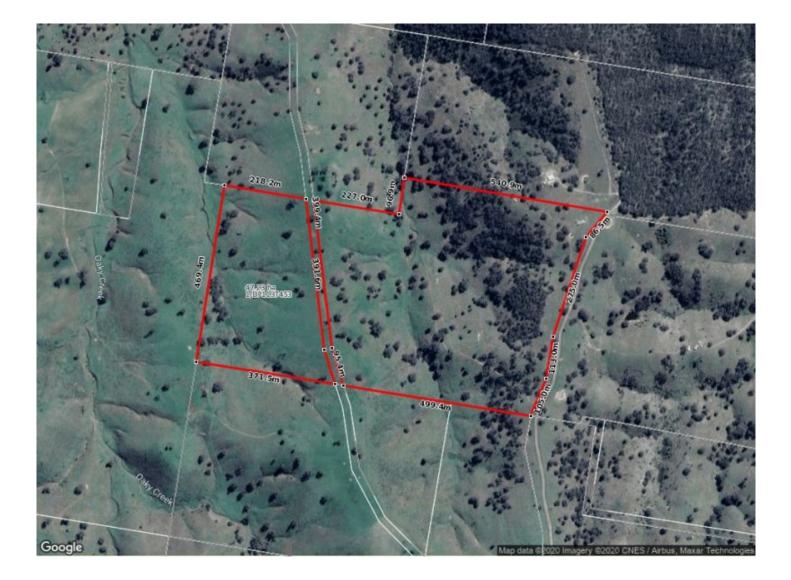

- Stunning panoramic views overlooking Windamere dam

- 12m x 8m American barn style shed with mezzanine level

- Dwelling Entitlement to build your dream home S.T.C.A

- 47.08 hectare or 116 acres of rolling hills and open grazing country

- Access by 4WD

- Only 6.5km from Castlereagh highway

1 🎮 1 🚘

Land Size : 47.08 ha

View : https://www.thepropertyshop.com.au/sale/n sw/dubbo-orana/mudgee/residential/rural/61 43714

David Goldring 02 6372 2222