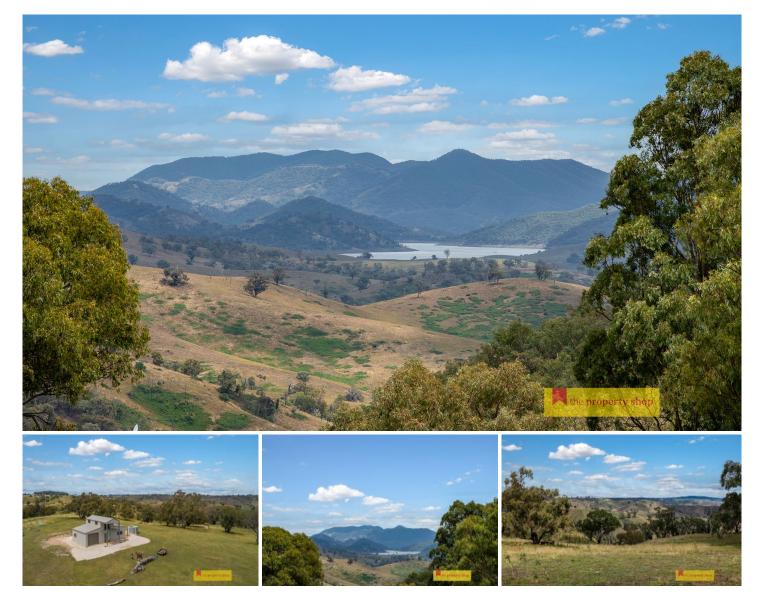

## Mudgee

Want to escape from it all and enjoy your very own 116acres (47.08ha) with incredible 360 degree panoramic views ?

Situated 35 minutes on the Sydney side of Mudgee, this perfect parcel of land even has dwelling entitlement so you can build your dream home to rest, reside or retire.

- Stunning panoramic views overlooking Windamere dam

- 12m x 8m American barn style shed with mezzanine level

- Dwelling Entitlement to build your dream home S.T.C.A

- 47.08 hectare or 116 acres of rolling hills and open grazing country

- Suitable to run sheep, cattle or goats 1 DSE approximately

- No power connected to the property

- Perfect for horse riding, motor bike riding, hunting and shooting

- 4WD tracks for adventurous drives and loads of fun to be had