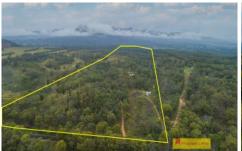

## 2511 Glen Alice Road Rylstone NSW

Perfectly nestled in the hills of the Capertee Valley, the location is peaceful yet very practical, just 20 minutes from Rylstone and under 1 hour to Mudgee.

"Wiraki" is 40.58Ha (or 100 acres approx) and home to an abundance of natural bush and clearings supporting the keen farmer with native pasture growth, some semi-improved and seeded and a great history of successful farming.