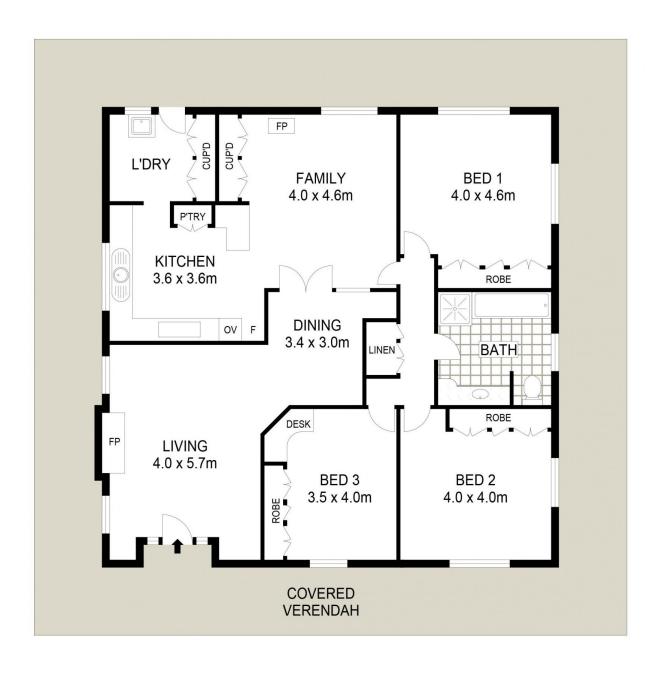

A very comfortable 3 bedroom full brick family home sits in an elevated position and offers great features like wrap around verandah, large bedrooms, plenty of storage, slow combustion wood heater as well as open fireplace and air-conditioning.