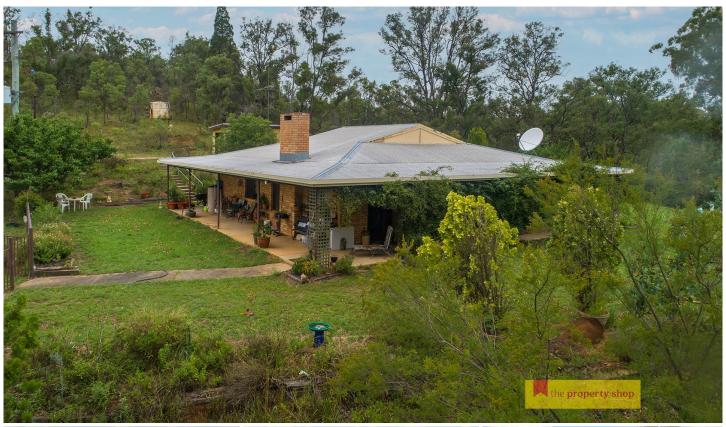

A very comfortable 3 bedroom full brick family home sits in an elevated position and offers great features like wrap around verandah, large bedrooms, plenty of storage, slow combustion wood heater as well as open fireplace and air-conditioning.

Mains power and NBN is connected and water supply is plentiful via bore with solar submersible pump, freshwater tank storage, 4 dams and seasonal creek frontage.

A stable with yards is already in place, perfectly catering for a pony or two.