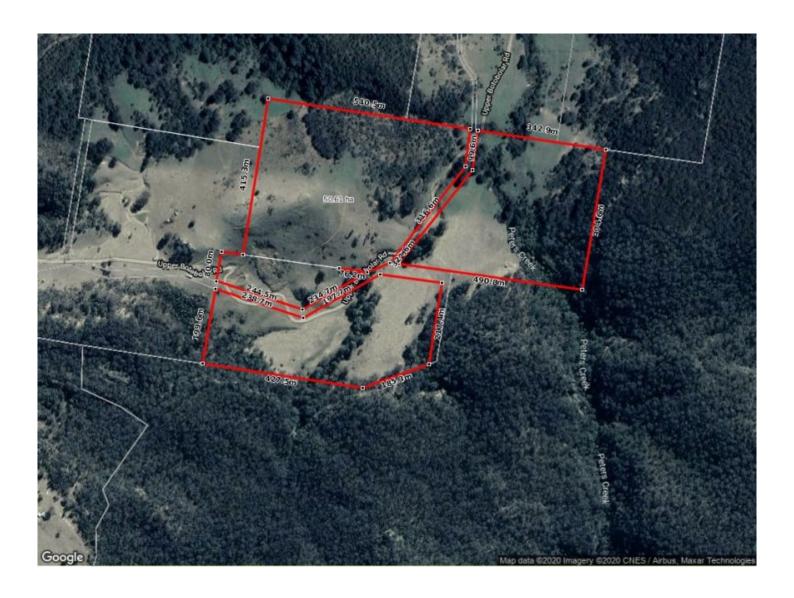

## 868 Upper Botobolar Road Mudgee NSW

Boasting 53HA (129 acres approx) of flat to undulating country only 45 minutes North East of Mudgee.

- 53 HA or approximately 129 acres 45 minutes from Mudgee
- Ideal weekend escape for hunting, camping, motorbike and horse riding
- Water is plentiful with dam and seasonal creek
- No dwelling entitlement, the perfect camping block ideal for shed and recreation
- Additional 57 HA allotment also available for purchase.