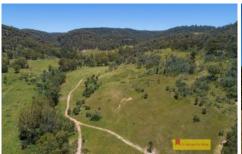

## 868 Upper Botobolar Road Mudgee NSW

Boasting 53HA (129 acres approx) of flat to undulating country only 45 minutes North East of Mudgee.

- 53 HA or approximately 129 acres 45 minutes from Mudgee
- Ideal weekend escape for hunting, camping, motorbike and horse riding
- Water is plentiful with dam and seasonal creek
- No dwelling entitlement, the perfect camping block ideal for shed and recreation
- Additional 57 HA allotment also available for purchase.