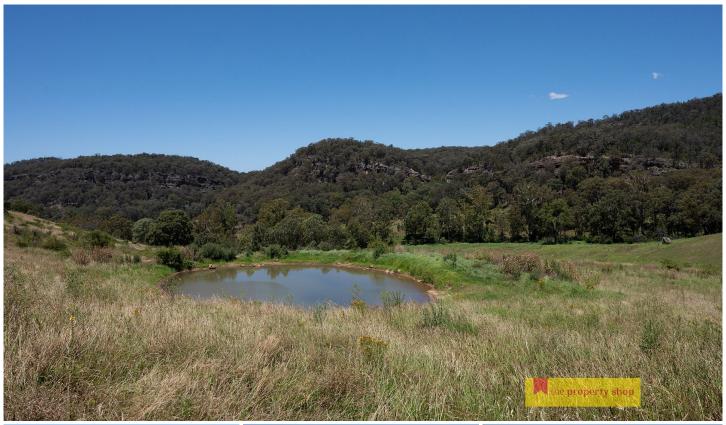

## 868 Upper Botobolar Road Mudgee NSW

Boasting 53HA (129 acres approx) of flat to undulating country only 45 minutes North East of Mudgee.

- 53 HA or approximately 129 acres 45 minutes from Mudgee
- Ideal weekend escape for hunting, camping, motorbike and horse riding
- Water is plentiful with dam and seasonal creek
- No dwelling entitlement, the perfect camping block ideal for shed and recreation
- Additional 57 HA allotment also available for purchase.