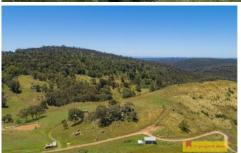

## 756 Upper Botobolar Road Mudgee NSW

Boasting 57 HA (124 acres approx) of mixed timber to cleared land only 45 minutes from Mudgee's CBD and 3.5 hours from Sydney. The ideal rural escape with tidy cottage and solar system.

- 57 HA or approximately 124 acres only 45 minutes from Mudgee
- Ideal weekend escape for hunting, camping, motorbike and horse riding
- Comfortable dwelling with kitchenette, bathroom facilities and fireplace
- Water is plentiful with dam, freshwater storage and bore
- No dwelling entitlement, the perfect camping block ideal for shed and recreation
- Additional 52 HA allotment also available for purchase.