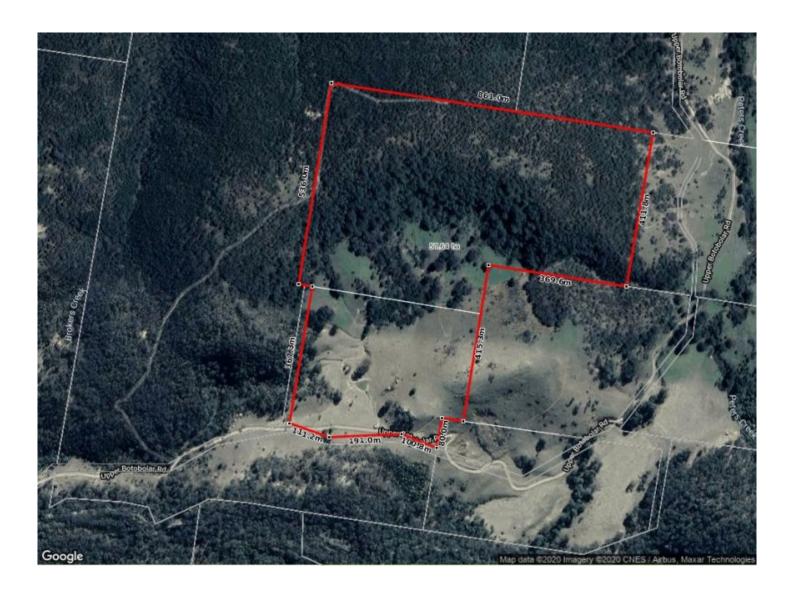

## 756 Upper Botobolar Road Mudgee NSW

Boasting 57 HA (124 acres approx) of mixed timber to cleared land only 45 minutes from Mudgee's CBD and 3.5 hours from Sydney. The ideal rural escape with tidy cottage and solar system.

- 57 HA or approximately 124 acres only 45 minutes from Mudgee
- Ideal weekend escape for hunting, camping, motorbike and horse riding
- Comfortable dwelling with kitchenette, bathroom facilities and fireplace
- Water is plentiful with dam, freshwater storage and bore
- No dwelling entitlement, the perfect camping block ideal for shed and recreation
- Additional 52 HA allotment also available for purchase.

## 1 **Les** 1 <u>L</u>e

Price : \$ 245,000 Land Size : 57.87 ha

View: https://www.thepropertyshop.com.au/sale/n

sw/dubbo-orana/mudgee/residential/rural/60

44918

Alyse Pilley 02 6372 2222