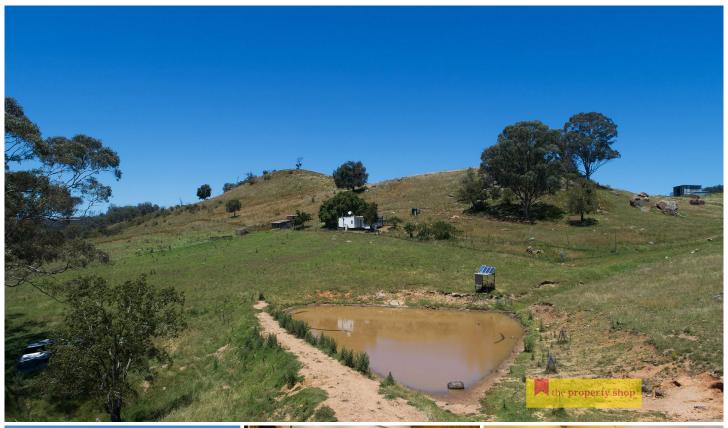

## 756 Upper Botobolar Road Mudgee NSW

Boasting 57 HA (124 acres approx) of mixed timber to cleared land only 45 minutes from Mudgee's CBD and 3.5 hours from Sydney. The ideal rural escape with tidy cottage and solar system.

- 57 HA or approximately 124 acres only 45 minutes from Mudgee
- Ideal weekend escape for hunting, camping, motorbike and horse riding
- Comfortable dwelling with kitchenette, bathroom facilities and fireplace
- Water is plentiful with dam, freshwater storage and bore
- No dwelling entitlement, the perfect camping block ideal for shed and recreation
- Additional 52 HA allotment also available for purchase.