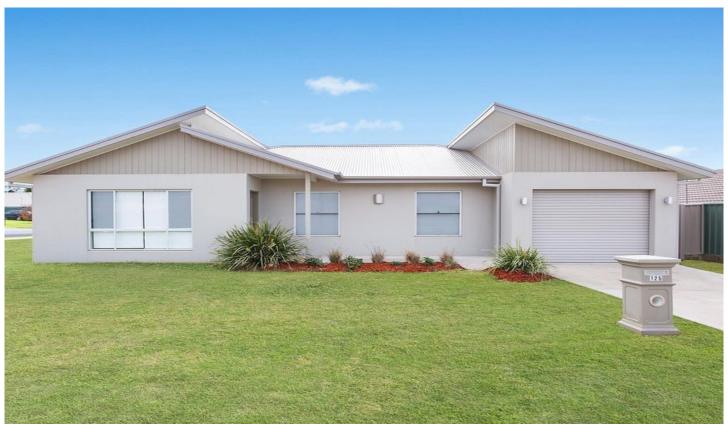

## 125 White Circle Mudgee NSW

This beautiful modern home is located in a highly desirable area of Mudgee and features the following:

- Light filled open living and dining area;
- Large master bedroom with large robe and ensuite;
- Built in robes in all bedrooms;
- Generous sized kitchen with dishwasher, gas cooking and loads of storage;
- Generous concrete alfresco area with shade sail;
- Three way main bathroom with large linen cupboard;
- Reverse cycle air conditioning and ceiling fans;
- Single remote garage with internal entry.