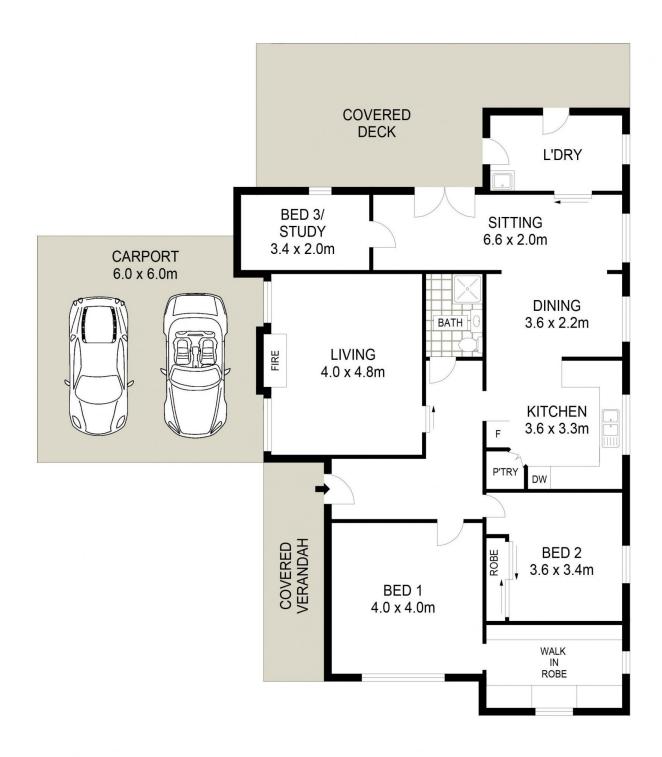

## 188 Church Street Mudgee NSW

This charming character home boasts polished timber floors, high ceilings, graces a spacious yard and is complete with a picture perfect picket fence. All of this with a supremely convenient lifestyle location granting easy access to shops, schools and medical.

- Spacious master with impressive walk in robe
- Second bedroom with built in robe plus third small bedroom/sleepout
- Sun drenched kitchen with double oven, dishwasher & wide timber floors overlooking dining area with reverse cycle air conditioning
- Additional carpeted living/office space with reverse cycle air conditioning
- Formal lounge with woodfire, reverse cycle air conditioner and high pressed metal ceilings
- Tidy bathroom with shower, vanity and toilet
- French doors flow onto timber entertaining deck
- Generous backyard with convenient rear lane access
- Double carport plus good sized storage sheds
- Currently leased for \$360 per week

This delightful property delivers beautifully presented

2 📭 1 🖺 2 🚘

**Price** : \$ 385,000 **Land Size** : 993 sqm

View: https://www.thepropertyshop.com.au/sale/n sw/dubbo-orana/mudgee/residential/house/