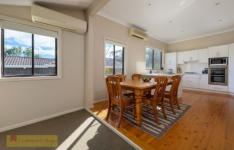

- Spacious master with impressive walk in robe
- Second bedroom with built in robe plus third small bedroom/sleepout
- Sun drenched kitchen with double oven, dishwasher & wide timber floors overlooking dining area with reverse cycle air conditioning
- Additional carpeted living/office space with reverse cycle air conditioning
- Formal lounge with woodfire, reverse cycle air conditioner and high pressed metal ceilings
- Tidy bathroom with shower, vanity and toilet
- French doors flow onto timber entertaining deck
- Generous backyard with convenient rear lane access
- Double carport plus good sized storage sheds
- Currently leased for \$360 per week