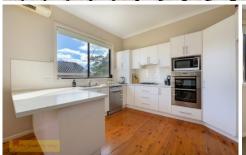

- Spacious master with impressive walk in robe
- Second bedroom with built in robe plus third small bedroom/sleepout
- Sun drenched kitchen with double oven, dishwasher & wide timber floors overlooking dining area with reverse cycle air conditioning
- Additional carpeted living/office space with reverse cycle air conditioning
- Formal lounge with woodfire, reverse cycle air conditioner and high pressed metal ceilings
- Tidy bathroom with shower, vanity and toilet
- French doors flow onto timber entertaining deck
- Generous backyard with convenient rear lane access
- Double carport plus good sized storage sheds
- Currently leased for \$360 per week