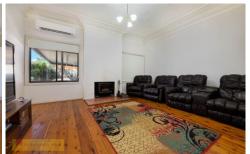

- Spacious master with impressive walk in robe
- Second bedroom with built in robe plus third small bedroom/sleepout
- Sun drenched kitchen with double oven, dishwasher & wide timber floors overlooking dining area with reverse cycle air conditioning
- Additional carpeted living/office space with reverse cycle air conditioning
- Formal lounge with woodfire, reverse cycle air conditioner and high pressed metal ceilings
- Tidy bathroom with shower, vanity and toilet
- French doors flow onto timber entertaining deck
- Generous backyard with convenient rear lane access
- Double carport plus good sized storage sheds
- Currently leased for \$360 per week