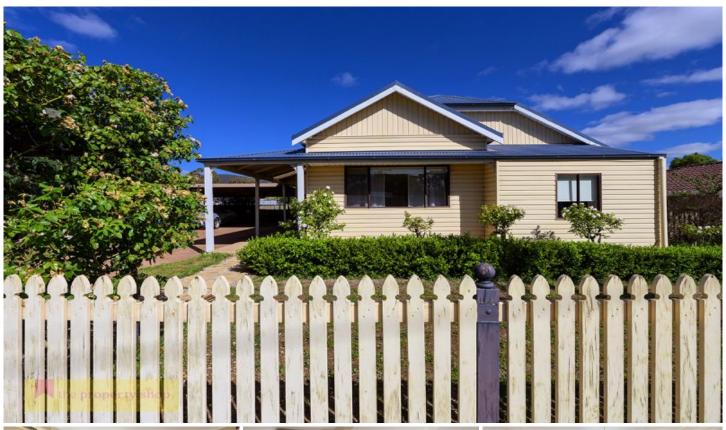

## 188 Church Street Mudgee NSW

This charming character home boasts polished timber floors, high ceilings, graces a spacious yard and is complete with a picture perfect picket fence. All of this with a supremely convenient lifestyle location granting easy access to shops, schools and medical.

- Spacious master with impressive walk in robe
- Second bedroom with built in robe plus third small bedroom/sleepout
- Sun drenched kitchen with double oven, dishwasher & wide timber floors overlooking dining area with reverse cycle air conditioning
- Additional carpeted living/office space with reverse cycle air conditioning
- Formal lounge with woodfire, reverse cycle air conditioner and high pressed metal ceilings
- Tidy bathroom with shower, vanity and toilet
- French doors flow onto timber entertaining deck
- Generous backyard with convenient rear lane access
- Double carport plus good sized storage sheds
- Currently leased for \$360 per week