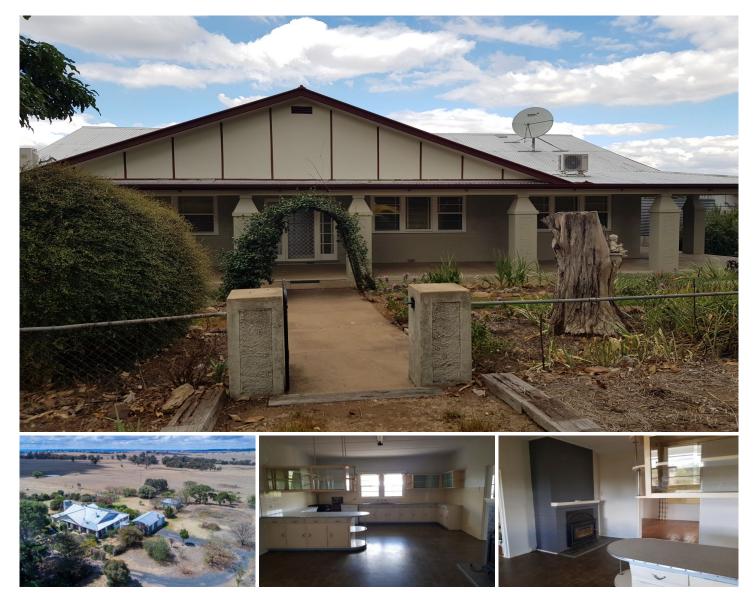

## 2610 Castlereagh Highway Gulgong NSW

This property is situated approximately 26km west of Gulgong and approximately 56km from Mudgee.

- Three bedroom plus three sleepout rooms solid brick home

- Spacious living areas with reverse cycle A/C and woodfire heating

- Huge kitchen with dine in meals area
- Wrap around verandah with stunning rural views
- Air conditioning to master bedroom
- Electricity costs included in rental price
- Garage and shedding
- Access to bore water

An amazing property with access to small acreage paddock to keep horses (approximately 6 acres).

View : https://www.thepropertyshop.com.au/lease/nsw/c entral-west/gulgong/residential/house/5659920